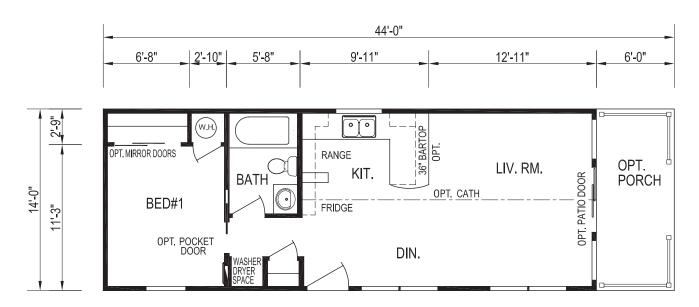

44' x 12' 528 square feet 2 bedroom, 1 bathroom

- · Limited lifetime shingles
- 30 year warranty on windows
- · Lifetime warranty on siding
- · High quality designer cabinets
- · Kiln dried lumber
- · Quality plumbing fixtures
- · Plywood floor and wall construction
- Painted wood interior trim (no MDF)

- 10 year structural warranty available
- Energy efficient

44' x 14' 616 square feet 1 bedroom, 1 bathroom

- · Limited lifetime shingles
- 30 year warranty on windows
- · Lifetime warranty on siding
- High quality designer cabinets
- Kiln dried lumber
- · Quality plumbing fixtures
- Plywood floor and wall construction
- Painted wood interior trim (no MDF)
- 10 year structural warranty available
- Energy efficient