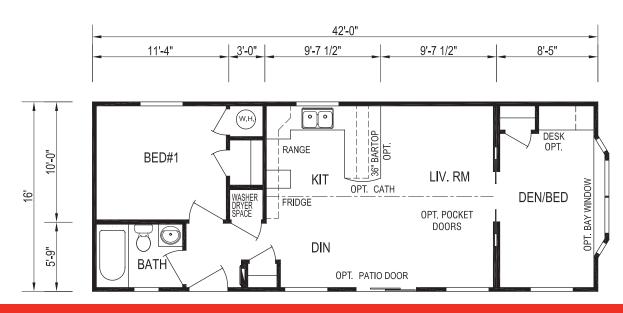

- 10 year structural warranty available
- Energy efficient

42' x 16' 672 square feet 2 bedroom, 1 bathroom

- · Limited lifetime shingles
- 30 year warranty on windows
- · Lifetime warranty on siding
- High quality designer cabinets
- Kiln dried lumber
- · Quality plumbing fixtures
- Plywood floor and wall construction
- · Painted wood interior trim (no MDF)
- 10 year structural warranty available
- Energy efficient