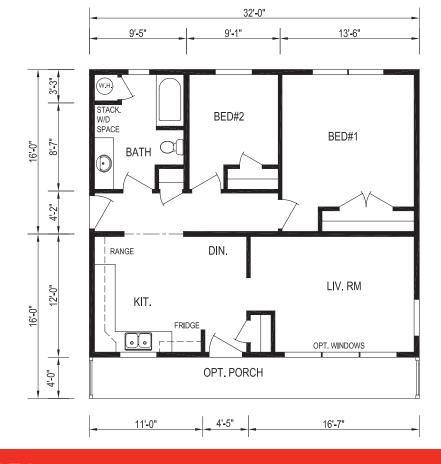

32'x 32' 1024 square feet 2 bedroom, 1 bathroom

- · Limited lifetime shingles
- 30 year warranty on windows
- · Lifetime warranty on siding
- · High quality designer cabinets
- · Kiln dried lumber
- · Quality plumbing fixtures
- Plywood floor and wall construction
- Painted wood interior trim (no MDF)
- 10 year structural warranty available
- Energy efficient