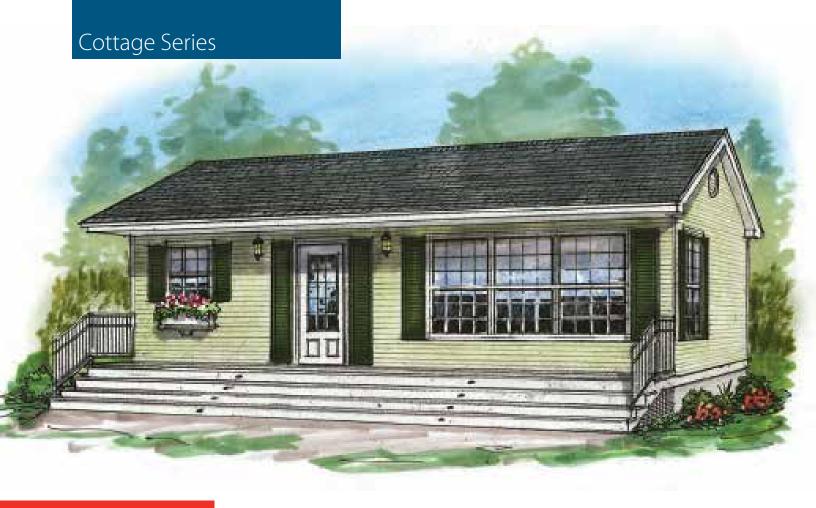

# Cottage Series

## Plan 9101

40' x 14' 560 square feet 1 bedroom, 1 bathroom

- · Limited lifetime shingles
- 30 year warranty on windows
- · Lifetime warranty on siding
- High quality designer cabinets
- · Kiln dried lumber
- Quality plumbing fixtures
- Plywood floor and wall construction
- Painted wood interior trim (no MDF)