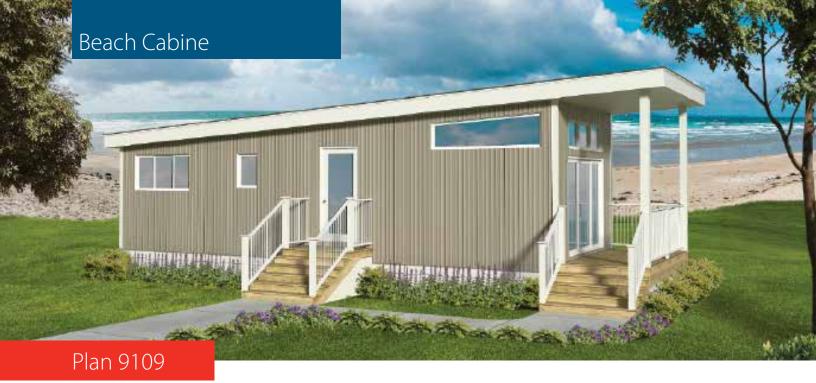

trim (no MDF)
- 10 year structural warranty available
- · Energy efficient





32'x 32' 1024 square feet 2 bedroom, 1 bathroom

- · Limited lifetime shingles
- 30 year warranty on windows
- · Lifetime warranty on siding
- · High quality designer cabinets
- · Kiln dried lumber
- · Quality plumbing fixtures
- Plywood floor and wall construction
- Painted wood interior trim (no MDF)
- 10 year structural warranty available
- Energy efficient





1215 square feet 2 bedrooms, 2 bathrooms

- · Limited lifetime shingles
- 30 year warranty on windows
- Lifetime warranty on siding
- High quality designer cabinets
- Kiln dried lumber

- Quality plumbing fixtures
- Plywood floor and wall construction
- Painted wood interior trim (no MDF)
- 10 year structural warranty available
- Energy efficient





623 square feet 2 bedrooms, 2 bathrooms

- · Limited lifetime shingles
- 30 year warranty on windows
- · Lifetime warranty on siding
- High quality designer cabinets
- · Kiln dried lumber
- Quality plumbing fixtures
- Plywood floor and wall construction
- Painted wood interior trim (no MDF)
- 10 year structural warranty available
- Energy efficient



| Home Planning Notes |
|---------------------|
|                     |
|                     |
|                     |
|                     |
|                     |
|                     |
|                     |
|                     |
|                     |
|                     |
|                     |
|                     |
|                     |
|                     |
|                     |
|                     |
|