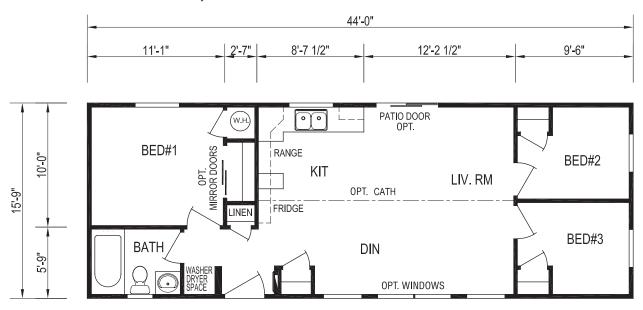

- 10 year structural warranty available
- Energy efficient

42' x 16' 672 square feet 2 bedroom, 1 bathroom

- · Limited lifetime shingles
- 30 year warranty on windows
- · Lifetime warranty on siding
- High quality designer cabinets
- Kiln dried lumber
- · Quality plumbing fixtures
- Plywood floor and wall construction
- · Painted wood interior trim (no MDF)
- 10 year structural warranty available
- Energy efficient