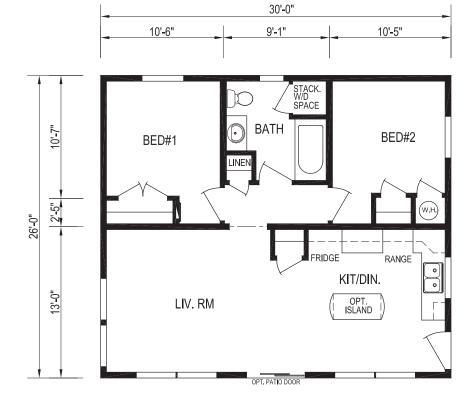

30' x 26' 780 square feet

- · Limited lifetime shingles
- 30 year warranty on windows
- · Lifetime warranty on siding
- · High quality designer cabinets
- · Kiln dried lumber
- Quality plumbing fixtures
- Plywood floor and wall construction
- Painted wood interior trim (no MDF)
- 10 year structural warranty available
- · Energy efficient