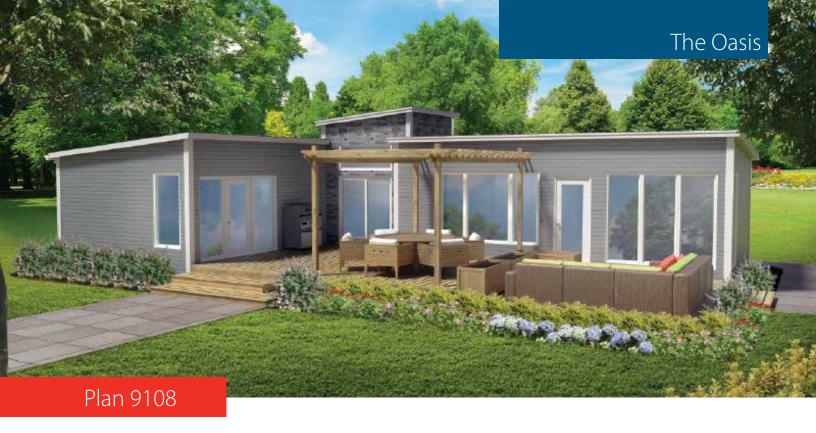

1215 square feet 2 bedrooms, 2 bathrooms

- · Limited lifetime shingles
- 30 year warranty on windows
- Lifetime warranty on siding
- High quality designer cabinets
- Kiln dried lumber

- Quality plumbing fixtures
- Plywood floor and wall construction
- Painted wood interior trim (no MDF)
- 10 year structural warranty available
- Energy efficient