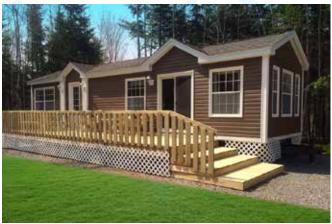

## Plan 9101

40' x 14' 560 square feet 1 bedroom, 1 bathroom

- · Limited lifetime shingles
- 30 year warranty on windows
- · Lifetime warranty on siding
- High quality designer cabinets
- · Kiln dried lumber
- Quality plumbing fixtures
- Plywood floor and wall construction
- Painted wood interior trim (no MDF)