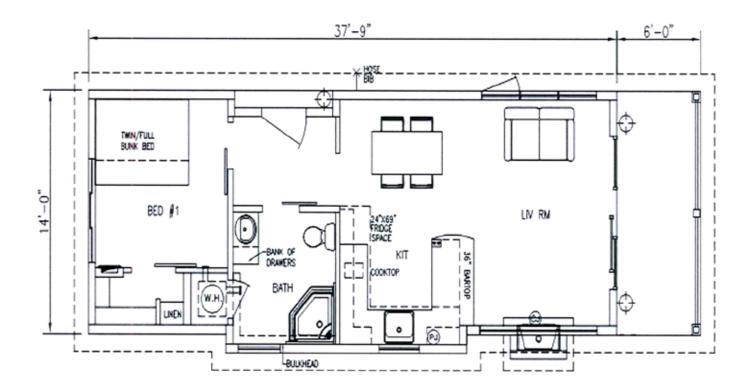

623 square feet 2 bedrooms, 2 bathrooms

- · Limited lifetime shingles
- 30 year warranty on windows
- · Lifetime warranty on siding
- High quality designer cabinets
- · Kiln dried lumber
- Quality plumbing fixtures
- Plywood floor and wall construction
- Painted wood interior trim (no MDF)
- 10 year structural warranty available
- Energy efficient