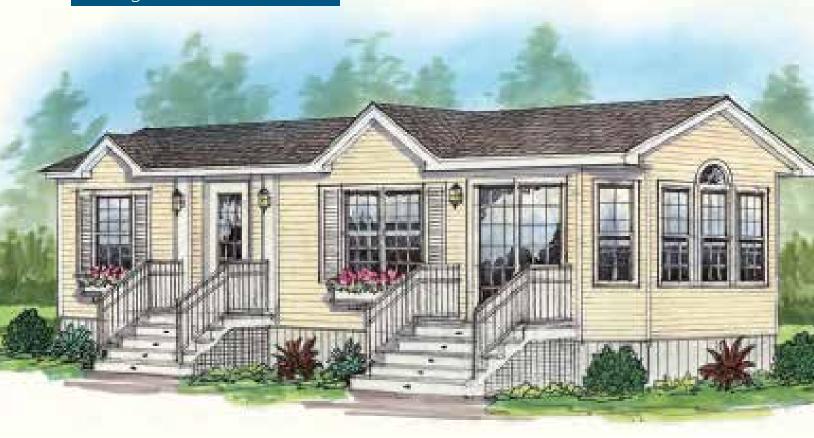

44' x 12' 528 square feet 2 bedroom, 1 bathroom

- · Limited lifetime shingles
- 30 year warranty on windows
- · Lifetime warranty on siding
- · High quality designer cabinets
- · Kiln dried lumber
- · Quality plumbing fixtures
- · Plywood floor and wall construction
- Painted wood interior trim (no MDF)