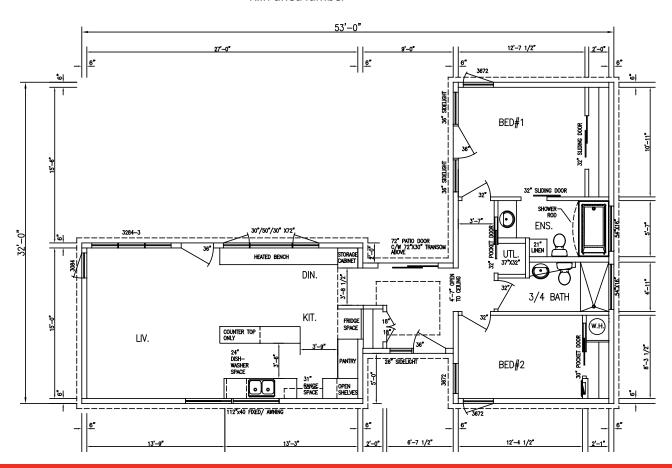

1215 square feet 2 bedrooms, 2 bathrooms

- · Limited lifetime shingles
- 30 year warranty on windows
- Lifetime warranty on siding
- High quality designer cabinets
- Kiln dried lumber

- Quality plumbing fixtures
- Plywood floor and wall construction
- Painted wood interior trim (no MDF)
- 10 year structural warranty available
- Energy efficient