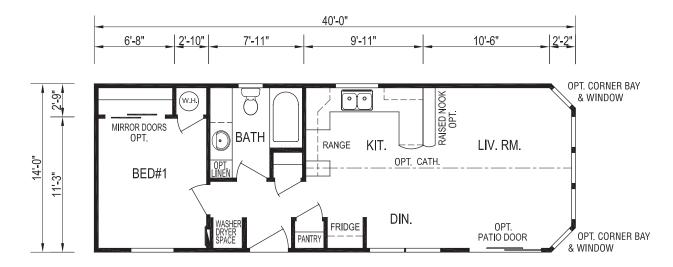

## Plan 9101

40' x 14' 560 square feet 1 bedroom, 1 bathroom

- · Limited lifetime shingles
- 30 year warranty on windows
- · Lifetime warranty on siding
- High quality designer cabinets
- · Kiln dried lumber
- Quality plumbing fixtures
- Plywood floor and wall construction
- Painted wood interior trim (no MDF)