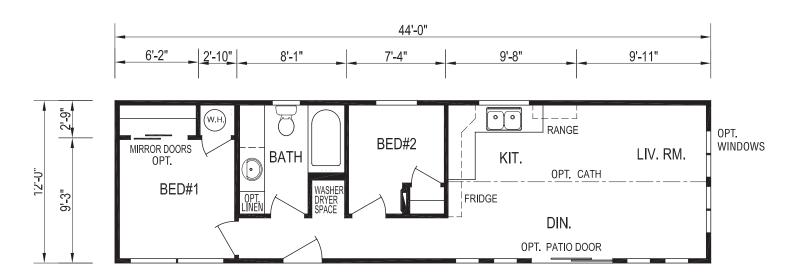

- 10 year structural warranty available
- Energy efficient

44' x 14' 616 square feet 1 bedroom, 1 bathroom

- · Limited lifetime shingles
- 30 year warranty on windows
- · Lifetime warranty on siding
- High quality designer cabinets
- Kiln dried lumber
- · Quality plumbing fixtures
- Plywood floor and wall construction
- Painted wood interior trim (no MDF)
- 10 year structural warranty available
- Energy efficient