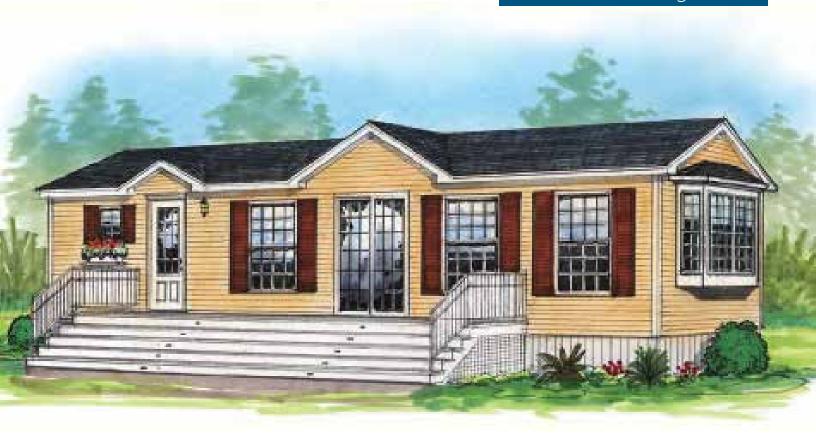

- 10 year structural warranty available
- Energy efficient

44' x 14' 616 square feet 1 bedroom, 1 bathroom

- · Limited lifetime shingles
- 30 year warranty on windows
- · Lifetime warranty on siding
- High quality designer cabinets
- Kiln dried lumber
- · Quality plumbing fixtures
- Plywood floor and wall construction
- Painted wood interior trim (no MDF)
- 10 year structural warranty available
- Energy efficient