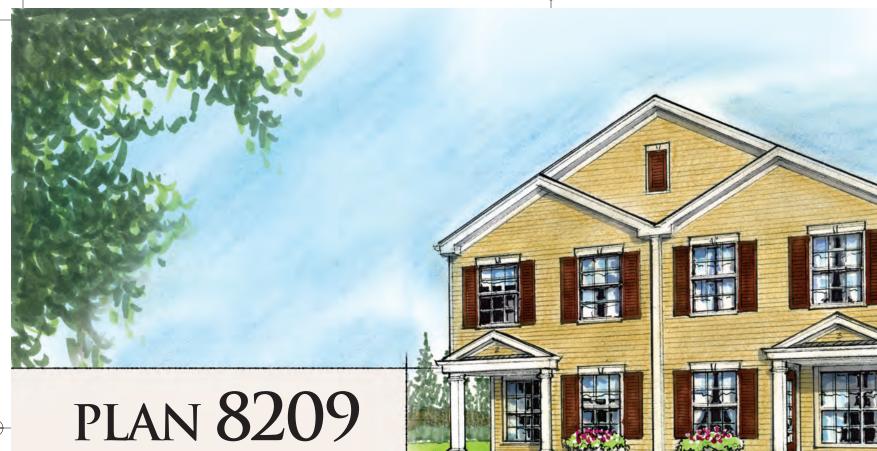

PLAN 8210

The exterior façade of this 2 level duplex is reminiscent of Victorian era values. The interior layout is such that the first floor comprises the main daytime traffic while the bedroom sleeping area is solely on the second floor with its own bathroom and a walk-in closet off of the mater bedroom.

A half bath is available on the main floor. By locating the stairway and bathrooms between the units, privacy and sound transmission are taken into consideration in the design.

- Two bedroom, 1 1/2 bath
- 1,408 sq. ft. over two levels
- Victorian era exterior façade
- Street level private entrance
- Multiple attached unit expansion possible
- Utility rear entrance area
- Walk-in closet