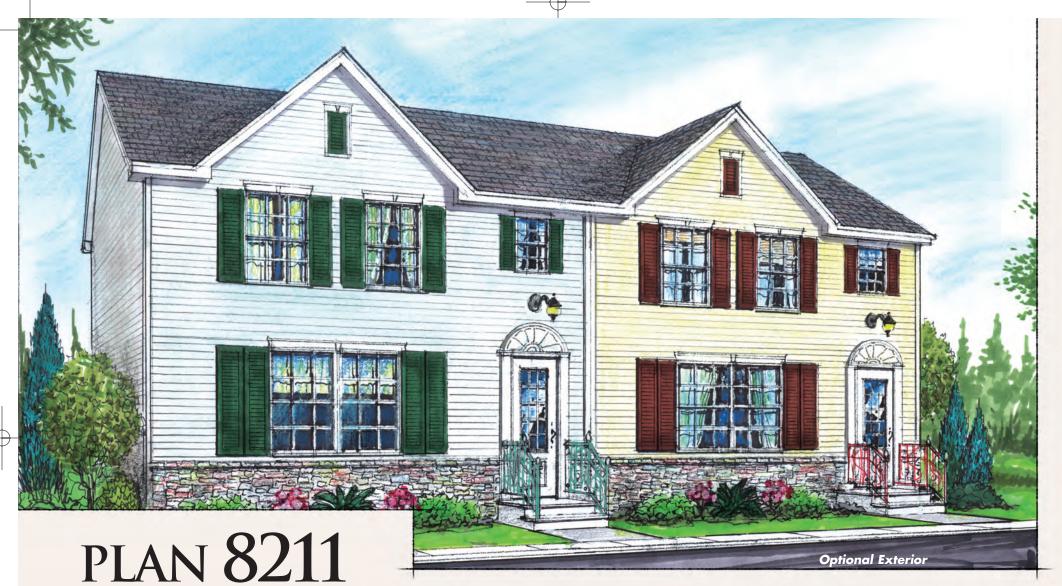

## PLAN 8208

The exterior façade design gives the initial appearance of a single residence while in fact it is a 2 bedroom / unit duplex comprising 1,315 sq. ft of living area in each unit. There is a full bath on the second floor and  $^1/_2$  bath on the main floor. The entrances, with a porch, are separated to allow for privacy. The kitchen is separated from the living room area so as to give privacy

- Two bedroom, 1,315 sq. ft. / unit
- Single residence street appearance, each unit is 14' X 50'-6" / 46'
- 1 +  $\frac{1}{2}$  bath
- Private entrance and porch
- Kitchen is private from the living room area.
- With interconnecting roof line, this design can be expanded