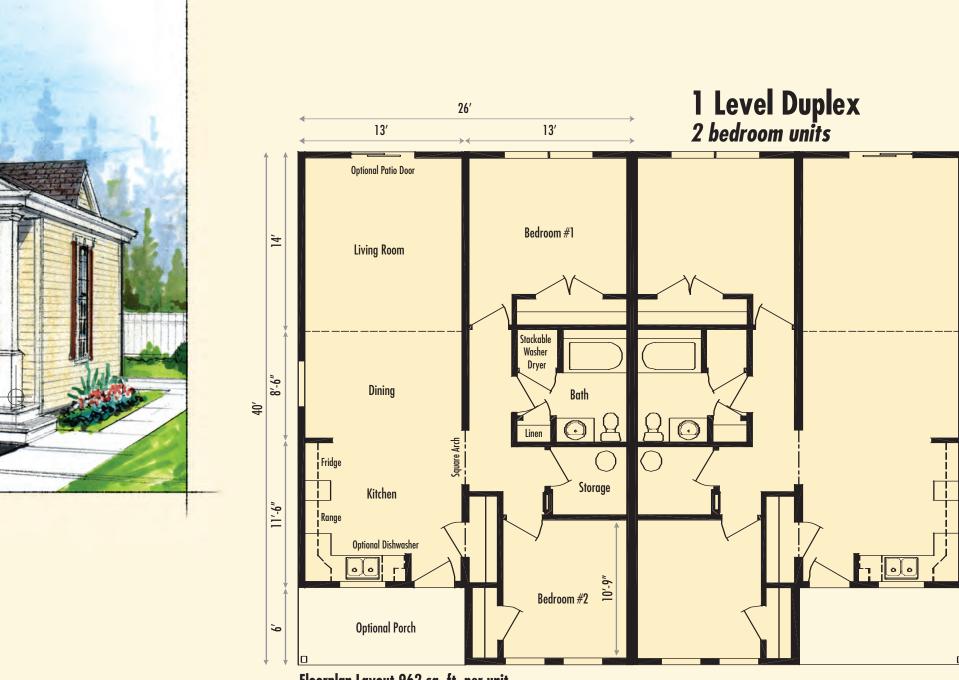

## 1 Level Triplex 2 bedroom units

Each side of this 962 sq. ft. duplex consists of two "separated" bedrooms and a open concept Kitchen, dining room and living room to give the feeling of openness. The separated bedrooms are ideal for children visiting Grandparents where easy access to the bathroom and kitchen living area still allows for individual privacy. Each duplex has it's own separate entrance and private sitting porch. Optional patio doors are available off of the living room to allow for the use of an outdoor patio.

This design can be easily extended to as many units as desired without sacrificing the exterior appearance and privacy features. Stackable washer dryers and linen closet are positioned in the bathroom area.

- 2 private bedrooms, 962 sq. ft. per unit
- Bath with adjacent utility area and storage room
- Open concept living, dining, kitchen
- Private entrance and sitting porch

Floorplan Layout 962 sq. ft. per unit