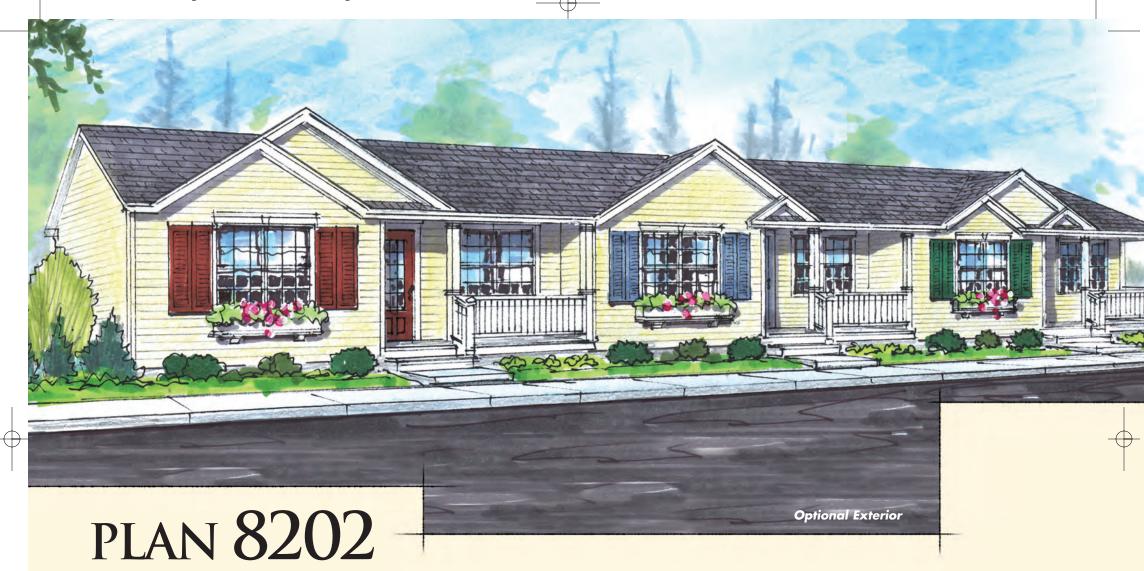

## 1 Level Triplex 2 bedroom units

Each side of this 962 sq. ft. duplex consists of two "separated" bedrooms and a open concept Kitchen, dining room and living room to give the feeling of openness. The separated bedrooms are ideal for children visiting Grandparents where easy access to the bathroom and kitchen living area still allows for individual privacy. Each duplex has it's own separate entrance and private sitting porch. Optional patio doors are available off of the living room to allow for the use of an outdoor patio.

This design can be easily extended to as many units as desired without sacrificing the exterior appearance and privacy features. Stackable washer dryers and linen closet are positioned in the bathroom area.

- 2 private bedrooms, 962 sq. ft. per unit
- Bath with adjacent utility area and storage room
- Open concept living, dining, kitchen
- Private entrance and sitting porch

Floorplan Layout 962 sq. ft. per unit