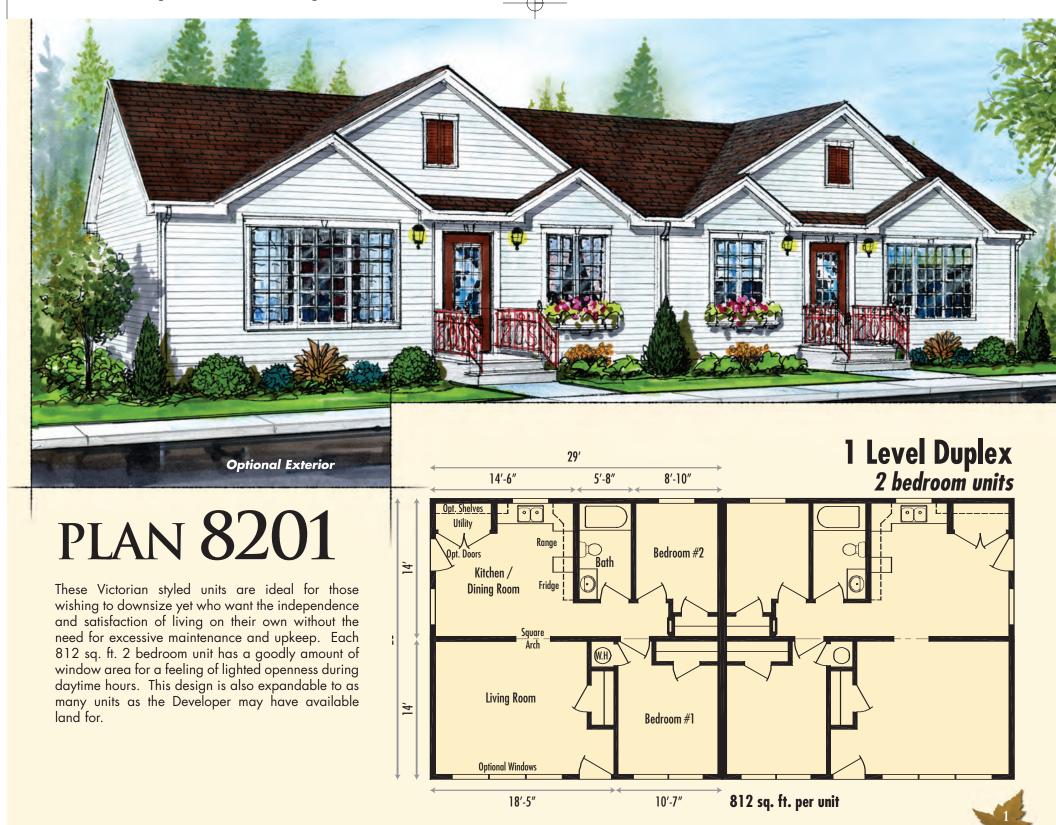

Note: All exteriors are typical and may show options not included in base price. Some exteriors may not be suited to all plans.

This street entry level 2 bedroom triplex is ideal for those wishing to downsize while still maintaining their privacy and independence. The façade of each unit is variable so as to allow for for an individual appearance to each unit. An enclosed porch with railing is arranged to allow for privacy while outdoors. The optional open to ceiling feature for the Living and Dining Room will give a spacious open feeling to the 880 sq. ft. unit.

Since this arrangement does not require a costly full foundation, extra closets and storage are incorporated into the design. If desired, this arrangement can be expanded to as many units as required without compromising the variable façade designs.

- 885 sq. ft. / per unit
- 2 bedrooms
- 1 bath
- Private Porch
- Street level entry
- Expandable to added units