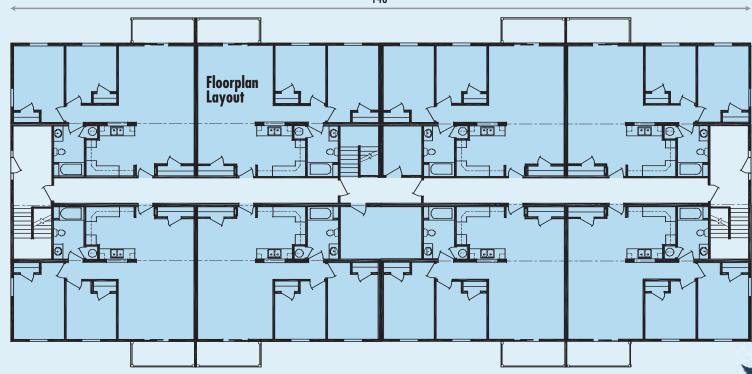

2 Level Duplex 3 bedroom units

15

This two storey duplex features 3 bedrooms, 1 1/2 baths and an ensuite bath within 1,747 sq. ft of living space. This opportunity is ideally suited for narrow lots considering that this duplex has a combined frontal width of 32'. The privacy and quiet of the master bedroom is assured by the separation of the bathroom and ensuite bath.from bedrooms 1 & 2. With an interconnecting roofline, this duplex can have additional units added to it. An open concept feeling is achieved for the kitchen, dining room and living room. While both floorplan layouts allow for a utility room off of the backdoor entrance, each unit is slightly different at the back entrance thereby allowing for different preferences in the size of the kitchen and utility room.

#### Features at a glance

• Three bedroom, 1 1/2 bath with ensuite bath

**Optional Exterior** 

- 1,747 sq. ft. of living space
- Idea for narrow lots
- Open concept kitchen, dining and living room
- Utility room off of the back entrance door.
- Private entrance with porch