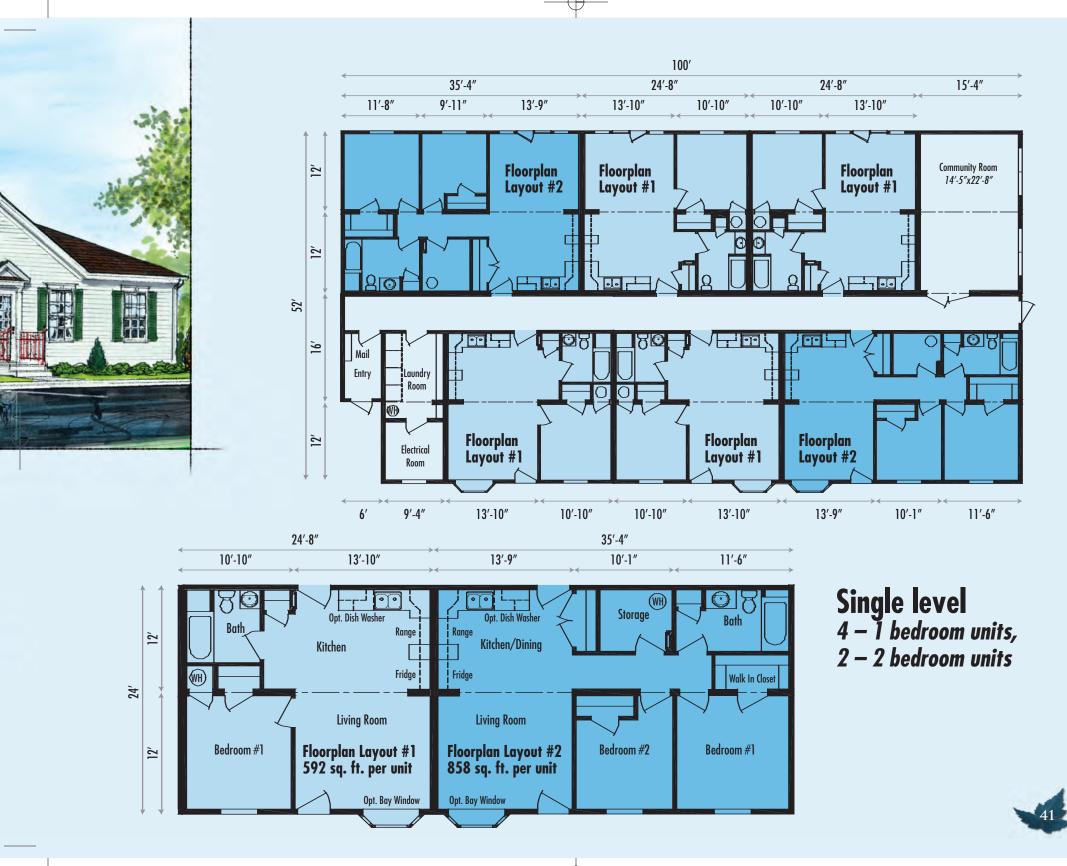

## 1 Level Triplex 2 bedroom units

Each side of this 962 sq. ft. duplex consists of two "separated" bedrooms and a open concept Kitchen, dining room and living room to give the feeling of openness. The separated bedrooms are ideal for children visiting Grandparents where easy access to the bathroom and kitchen living area still allows for individual privacy. Each duplex has it's own separate entrance and private sitting porch. Optional patio doors are available off of the living room to allow for the use of an outdoor patio.

This design can be easily extended to as many units as desired without sacrificing the exterior appearance and privacy features. Stackable washer dryers and linen closet are positioned in the bathroom area.

- 2 private bedrooms, 962 sq. ft. per unit
- Bath with adjacent utility area and storage room
- Open concept living, dining, kitchen
- Private entrance and sitting porch

Floorplan Layout 962 sq. ft. per unit