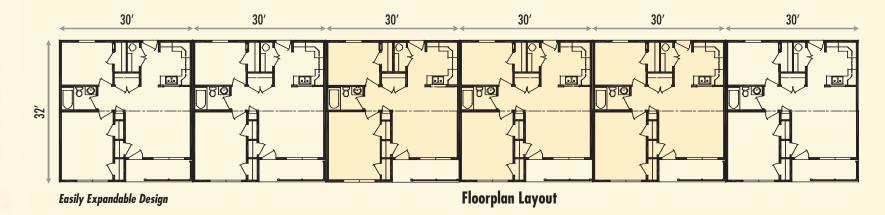

## 1 Level Triplex 2 bedroom units

Each side of this 962 sq. ft. duplex consists of two "separated" bedrooms and a open concept Kitchen, dining room and living room to give the feeling of openness. The separated bedrooms are ideal for children visiting Grandparents where easy access to the bathroom and kitchen living area still allows for individual privacy. Each duplex has it's own separate entrance and private sitting porch. Optional patio doors are available off of the living room to allow for the use of an outdoor patio.

This design can be easily extended to as many units as desired without sacrificing the exterior appearance and privacy features. Stackable washer dryers and linen closet are positioned in the bathroom area.

- 2 private bedrooms, 962 sq. ft. per unit
- Bath with adjacent utility area and storage room
- Open concept living, dining, kitchen
- Private entrance and sitting porch

Floorplan Layout 962 sq. ft. per unit