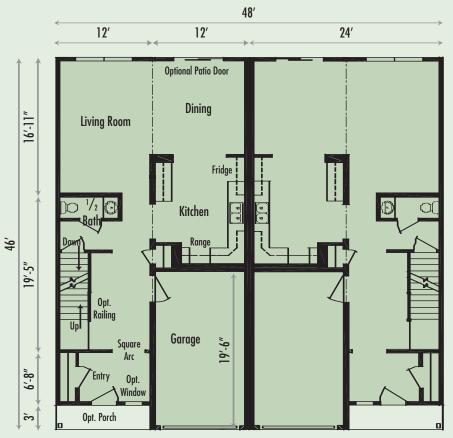

## PLAN 8208

The exterior façade design gives the initial appearance of a single residence while in fact it is a 2 bedroom / unit duplex comprising 1,315 sq. ft of living area in each unit. There is a full bath on the second floor and  $^1/_2$  bath on the main floor. The entrances, with a porch, are separated to allow for privacy. The kitchen is separated from the living room area so as to give privacy

- Two bedroom, 1,315 sq. ft. / unit
- Single residence street appearance, each unit is 14' X 50'-6" / 46'
- 1 +  $\frac{1}{2}$  bath
- Private entrance and porch
- Kitchen is private from the living room area.
- With interconnecting roof line, this design can be expanded