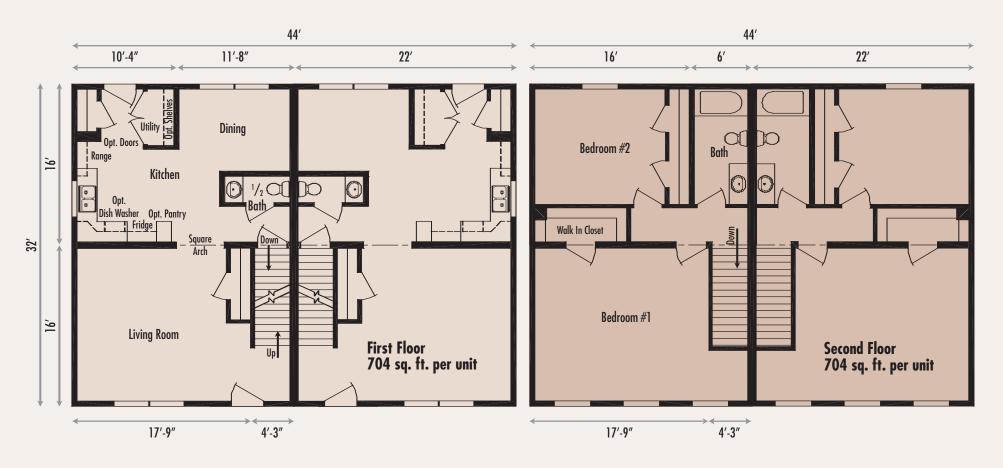

## PLAN 8208

The exterior façade design gives the initial appearance of a single residence while in fact it is a 2 bedroom / unit duplex comprising 1,315 sq. ft of living area in each unit. There is a full bath on the second floor and  $^1/_2$  bath on the main floor. The entrances, with a porch, are separated to allow for privacy. The kitchen is separated from the living room area so as to give privacy

- Two bedroom, 1,315 sq. ft. / unit
- Single residence street appearance, each unit is 14' X 50'-6" / 46'
- 1 +  $\frac{1}{2}$  bath
- Private entrance and porch
- Kitchen is private from the living room area.
- With interconnecting roof line, this design can be expanded