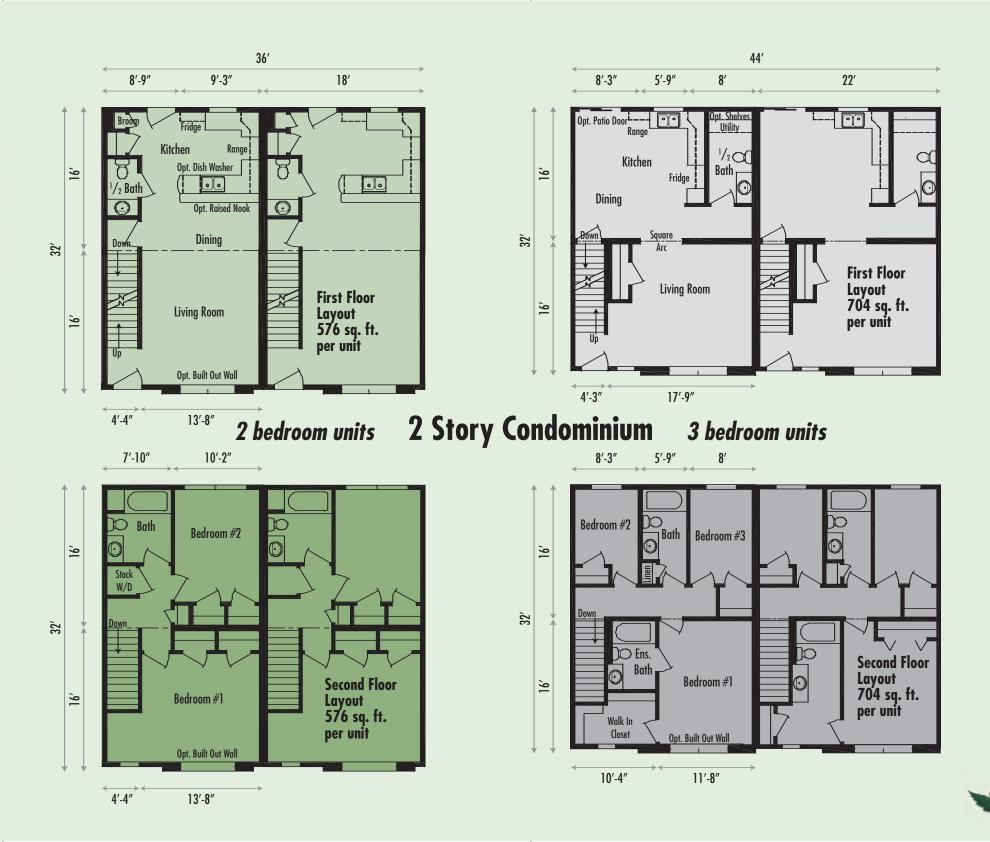

2 Level Duplex 3 bedroom units

15

This two storey duplex features 3 bedrooms, 1 1/2 baths and an ensuite bath within 1,747 sq. ft of living space. This opportunity is ideally suited for narrow lots considering that this duplex has a combined frontal width of 32'. The privacy and quiet of the master bedroom is assured by the separation of the bathroom and ensuite bath.from bedrooms 1 & 2. With an interconnecting roofline, this duplex can have additional units added to it. An open concept feeling is achieved for the kitchen, dining room and living room. While both floorplan layouts allow for a utility room off of the backdoor entrance, each unit is slightly different at the back entrance thereby allowing for different preferences in the size of the kitchen and utility room.

#### Features at a glance

• Three bedroom, 1 1/2 bath with ensuite bath

**Optional Exterior** 

- 1,747 sq. ft. of living space
- Idea for narrow lots
- Open concept kitchen, dining and living room
- Utility room off of the back entrance door.
- Private entrance with porch