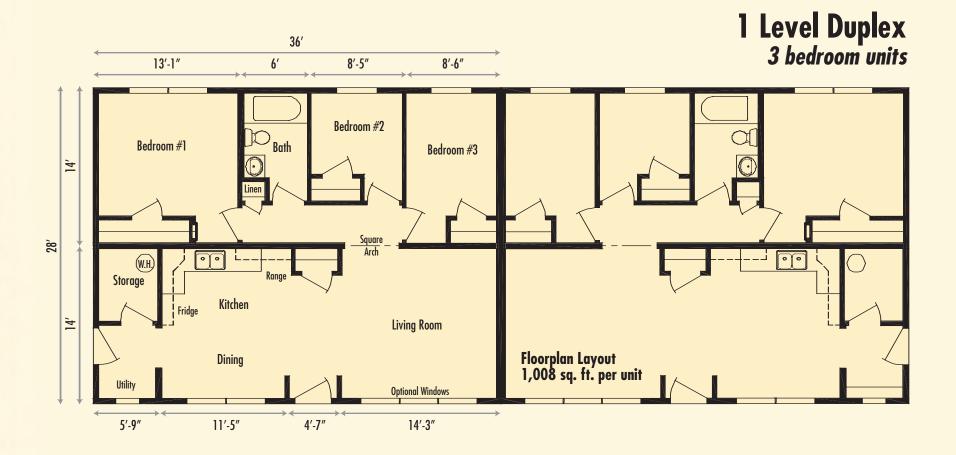

### PLAN 8204

The design of this street entry level 1,008 sq. ft unit is spacious and laid out so that activities in the daily living area are separate and private from the bedrooms and bathroom. When designed as a duplex or expandable additional units, the two end units have an entry directly into a utility and storage area. The wide separation between entrances affords a level of privacy.

- 1,008 sq. ft. / unit
- 3 bedrooms
- 1 bath
- Open Kitchen, Dining, Living room area
- Street level entry
- Separate storage and utility areas

While each of these 1,238 sq. ft units are in fact "end on" in layout, the addition of additional units enhances the overall width appearance. The arrangement is advantageous where the Developer wants to maximize the number of units in a minimal amount of land space. Each unit has a single car garage which enters an entry "mud room". The main living area of the unit is separated from the two bedrooms which are, in themselves, separate from each other for privacy.