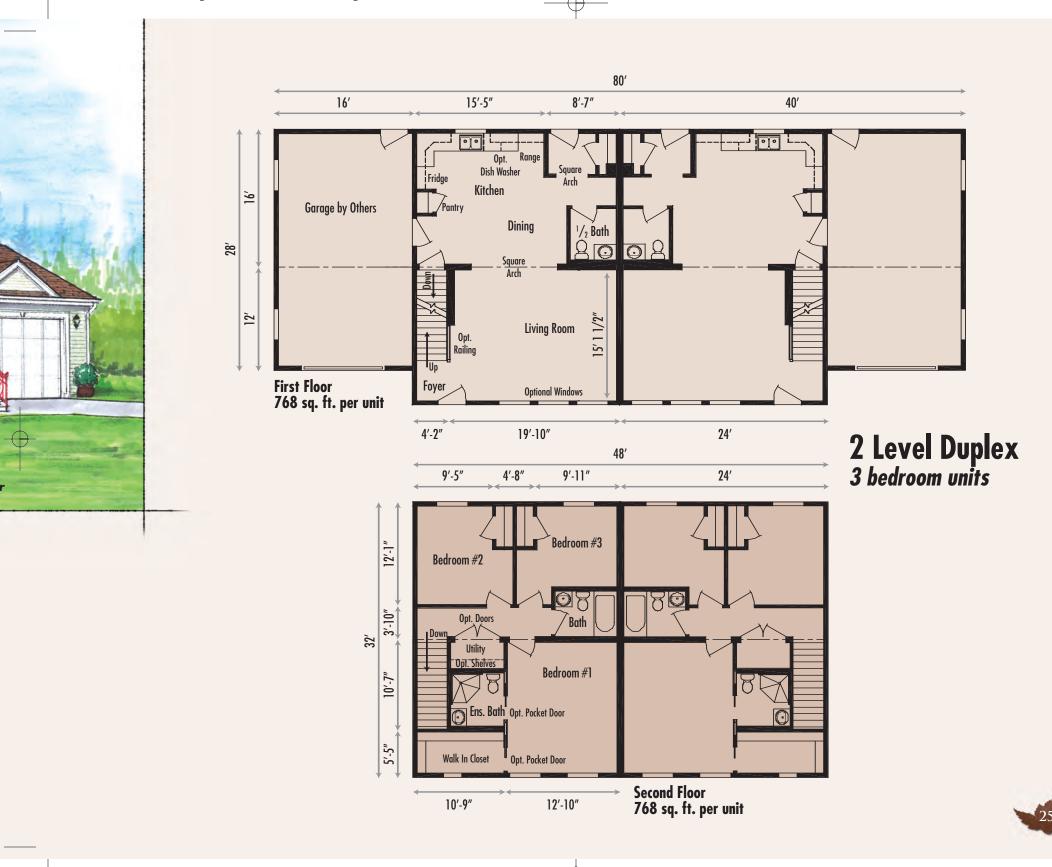

2 Level Duplex 3 bedroom units

15

This two storey duplex features 3 bedrooms, 1 1/2 baths and an ensuite bath within 1,747 sq. ft of living space. This opportunity is ideally suited for narrow lots considering that this duplex has a combined frontal width of 32'. The privacy and quiet of the master bedroom is assured by the separation of the bathroom and ensuite bath.from bedrooms 1 & 2. With an interconnecting roofline, this duplex can have additional units added to it. An open concept feeling is achieved for the kitchen, dining room and living room. While both floorplan layouts allow for a utility room off of the backdoor entrance, each unit is slightly different at the back entrance thereby allowing for different preferences in the size of the kitchen and utility room.

#### Features at a glance

• Three bedroom, 1 1/2 bath with ensuite bath

**Optional Exterior** 

- 1,747 sq. ft. of living space
- Idea for narrow lots
- Open concept kitchen, dining and living room
- Utility room off of the back entrance door.
- Private entrance with porch