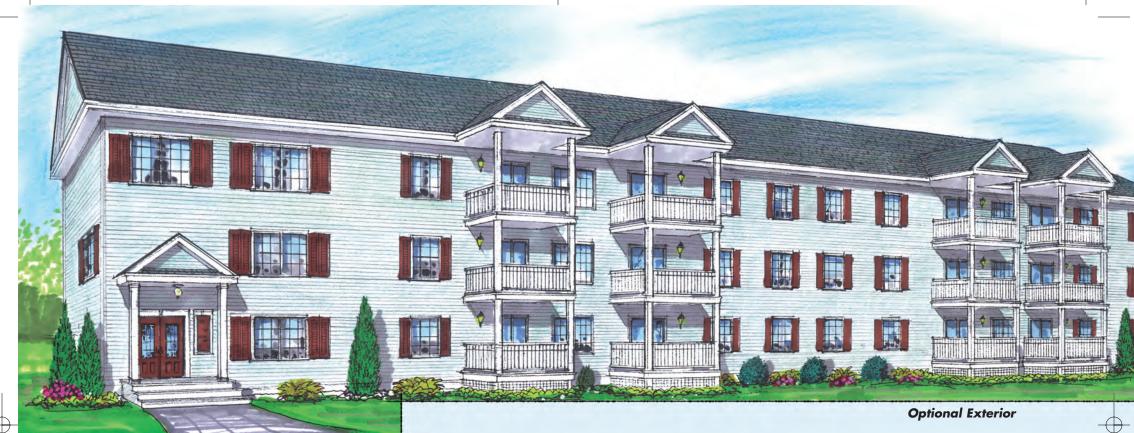

Note: All exteriors are typical and may show options not included in base price. Some exteriors may not be suited to all plans.

This street entry level 2 bedroom triplex is ideal for those wishing to downsize while still maintaining their privacy and independence. The façade of each unit is variable so as to allow for for an individual appearance to each unit. An enclosed porch with railing is arranged to allow for privacy while outdoors. The optional open to ceiling feature for the Living and Dining Room will give a spacious open feeling to the 880 sq. ft. unit.