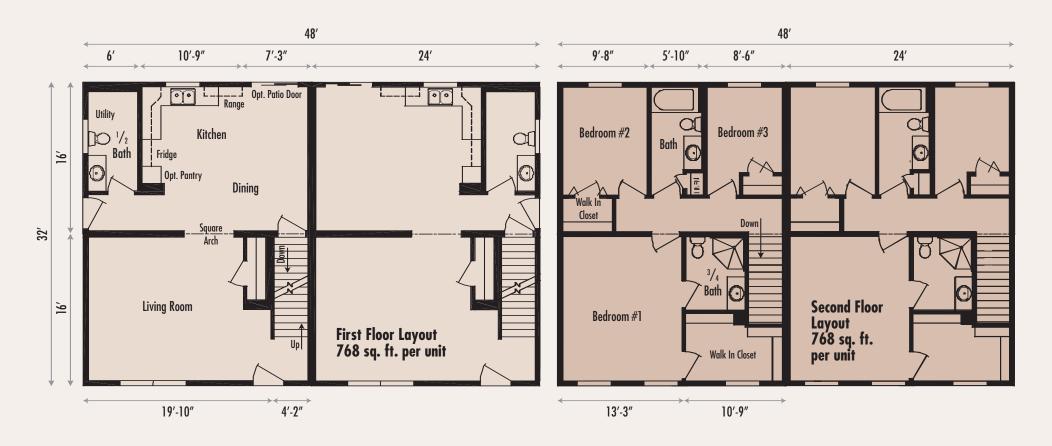

2 Level Duplex 3 bedroom units

15

This two storey duplex features 3 bedrooms, 1 1/2 baths and an ensuite bath within 1,747 sq. ft of living space. This opportunity is ideally suited for narrow lots considering that this duplex has a combined frontal width of 32'. The privacy and quiet of the master bedroom is assured by the separation of the bathroom and ensuite bath.from bedrooms 1 & 2. With an interconnecting roofline, this duplex can have additional units added to it. An open concept feeling is achieved for the kitchen, dining room and living room. While both floorplan layouts allow for a utility room off of the backdoor entrance, each unit is slightly different at the back entrance thereby allowing for different preferences in the size of the kitchen and utility room.

#### Features at a glance

• Three bedroom, 1 1/2 bath with ensuite bath

**Optional Exterior** 

- 1,747 sq. ft. of living space
- Idea for narrow lots
- Open concept kitchen, dining and living room
- Utility room off of the back entrance door.
- Private entrance with porch