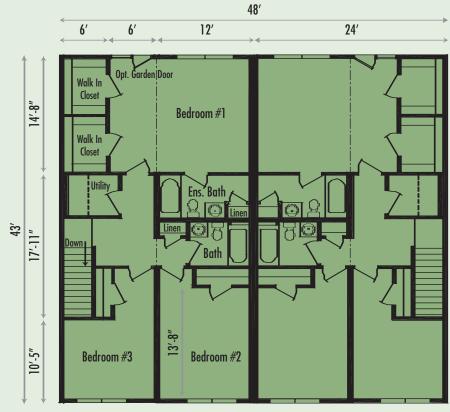

## PLAN 8208

The exterior façade design gives the initial appearance of a single residence while in fact it is a 2 bedroom / unit duplex comprising 1,315 sq. ft of living area in each unit. There is a full bath on the second floor and  $^1/_2$  bath on the main floor. The entrances, with a porch, are separated to allow for privacy. The kitchen is separated from the living room area so as to give privacy

- Two bedroom, 1,315 sq. ft. / unit
- Single residence street appearance, each unit is 14' X 50'-6" / 46'
- 1 +  $\frac{1}{2}$  bath
- Private entrance and porch
- Kitchen is private from the living room area.
- With interconnecting roof line, this design can be expanded