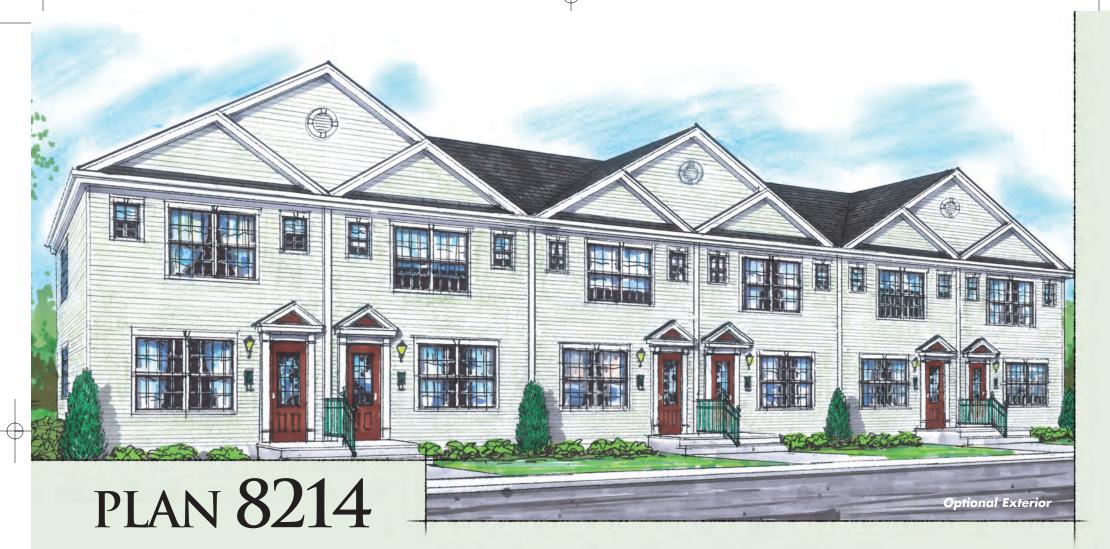

lization. The living and dining rooms are laid out for the open concept feeling while the kitchen is offset yet attached to the dining area.

An optional single car attached garage makes this duplex look expansive. The front entrance and optional porch are at opposite end for privacy. Three bedrooms are located on the second floor with an adjacent utility area located off of the hallway. A 1/2 bath is located on the first floor with a full bath on the second floor.

- 1,560 sq. ft. of living area on 2 levels
- 3 bedrooms on second level with a full bathroom area.
- Utility area off of hallway
- 1/2 bath on first level
- Separate hallway from kitchen to front entrance
- Open concept living and dining rooms
- Adjacent kitchen off of the dining room
- Optional front porch and bay window







This 2-story condominium comprises 6 - 2 bedroom units with separate street & rear entrances. The kitchen /dining area is separated from the living room for privacy from living room activities by a centrally located stairway to the second level. Large glass area and a goodly number of windows enhance the open feeling of this 960 sq. ft. condominium. The exterior triple dormer arrangement over each pair of units gives this project a "big feeling"

- 960 sq. ft. of living area on two levels.
- 2 bedrooms on second level
- 1 bathroom on the second floor
- Centrally located staircase for separation.
- Well lighted by large double windows
- Easily expandable design





2 Story Condominium 2 bedroom units



This two story condominium can be expanded to as many units as land availability will