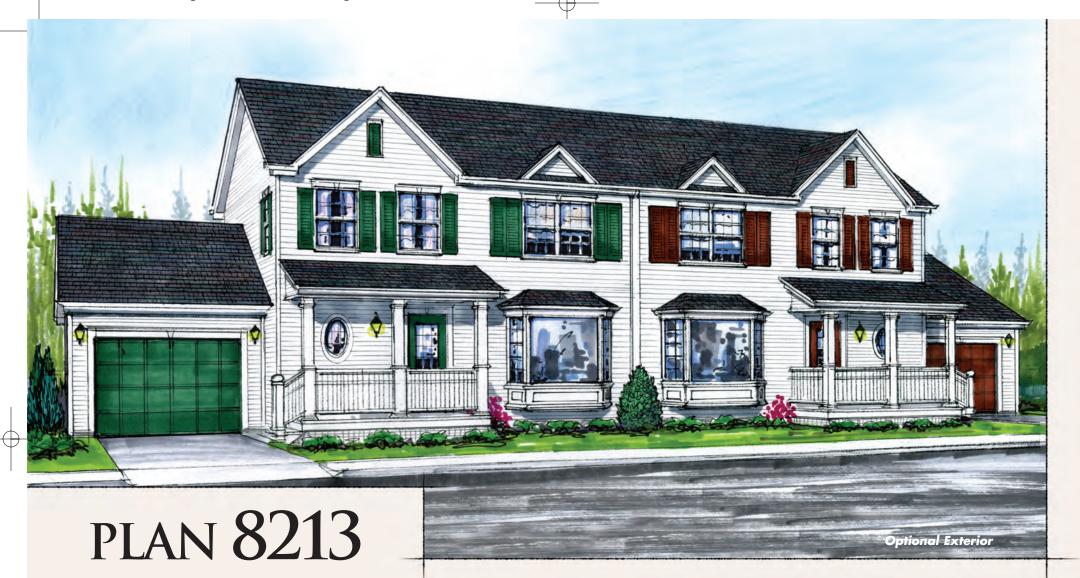

2 Level Duplex 3 bedroom units

15

This two storey duplex features 3 bedrooms, 1 1/2 baths and an ensuite bath within 1,747 sq. ft of living space. This opportunity is ideally suited for narrow lots considering that this duplex has a combined frontal width of 32'. The privacy and quiet of the master bedroom is assured by the separation of the bathroom and ensuite bath.from bedrooms 1 & 2. With an interconnecting roofline, this duplex can have additional units added to it. An open concept feeling is achieved for the kitchen, dining room and living room. While both floorplan layouts allow for a utility room off of the backdoor entrance, each unit is slightly different at the back entrance thereby allowing for different preferences in the size of the kitchen and utility room.

#### Features at a glance

• Three bedroom, 1 1/2 bath with ensuite bath

**Optional Exterior** 

- 1,747 sq. ft. of living space
- Idea for narrow lots
- Open concept kitchen, dining and living room
- Utility room off of the back entrance door.
- Private entrance with porch