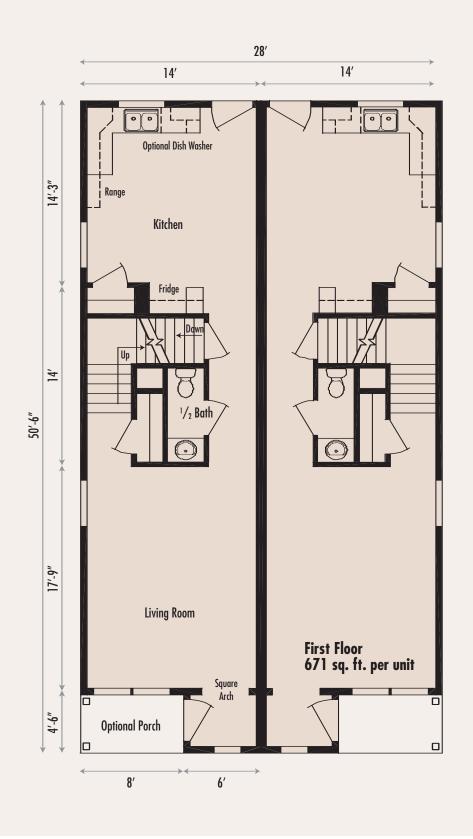

## PLAN 8208

The exterior façade design gives the initial appearance of a single residence while in fact it is a 2 bedroom / unit duplex comprising 1,315 sq. ft of living area in each unit. There is a full bath on the second floor and  $^1/_2$  bath on the main floor. The entrances, with a porch, are separated to allow for privacy. The kitchen is separated from the living room area so as to give privacy

- Two bedroom, 1,315 sq. ft. / unit
- Single residence street appearance, each unit is 14' X 50'-6" / 46'
- 1 +  $\frac{1}{2}$  bath
- Private entrance and porch
- Kitchen is private from the living room area.
- With interconnecting roof line, this design can be expanded