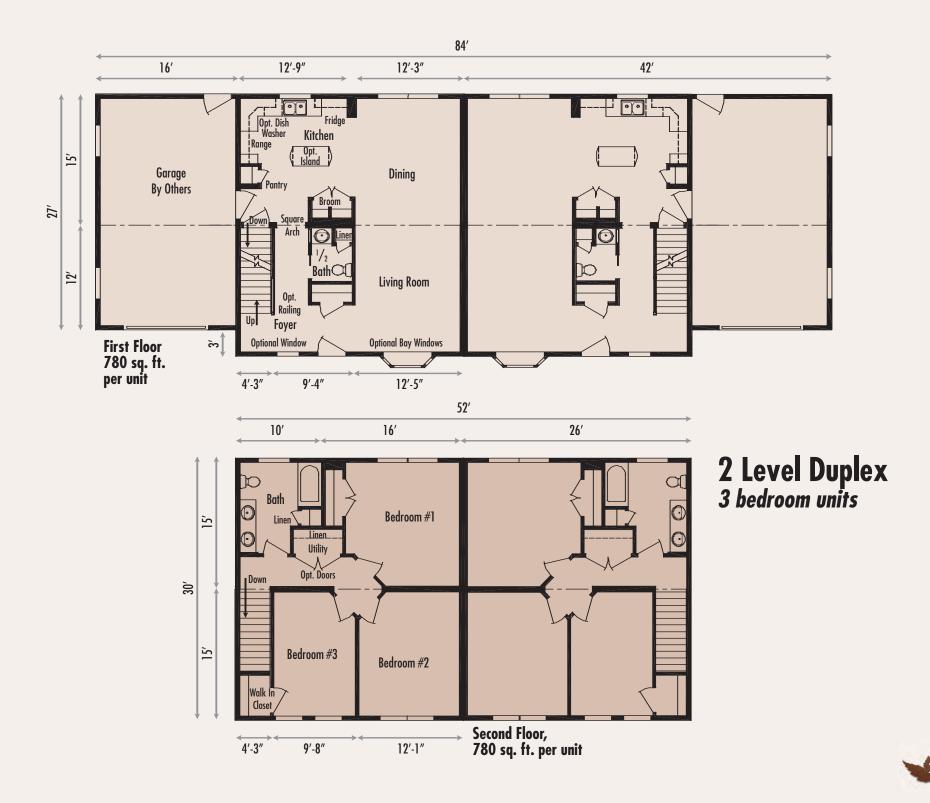

tilization. The living and dining rooms are laid out for the open concept feeling while the kitchen is offset yet attached to the dining area.

An optional single car attached garage makes this duplex look expansive. The front entrance and optional porch are at opposite end for privacy. Three bedrooms are located on the second floor with an adjacent utility area located off of the hallway. A 1/2 bath is located on the first floor with a full bath on the second floor.

- 1,560 sq. ft. of living area on 2 levels
- 3 bedrooms on second level with a full bathroom area.
- Utility area off of hallway
- 1/2 bath on first level
- Separate hallway from kitchen to front entrance
- Open concept living and dining rooms
- Adjacent kitchen off of the dining room
- Optional front porch and bay window







This 2-story condominium comprises 6 - 2 bedroom units with separate street & rear entrances. The kitchen /dining area is separated from the living room for privacy from living room activities by a centrally located stairway to the second level. Large glass area and a goodly number of windows enhance the open feeling of this 960 sq. ft. condominium. The exterior triple dormer arrangement over each pair of units gives this project a "big feeling"

- 960 sq. ft. of living area on two levels.
- 2 bedrooms on second level
- 1 bathroom on the second floor
- Centrally located staircase for separation.
- Well lighted by large double windows
- Easily expandable design





2 Story Condominium 2 bedroom units



This two story condominium can be expanded to as many units as land availability wi