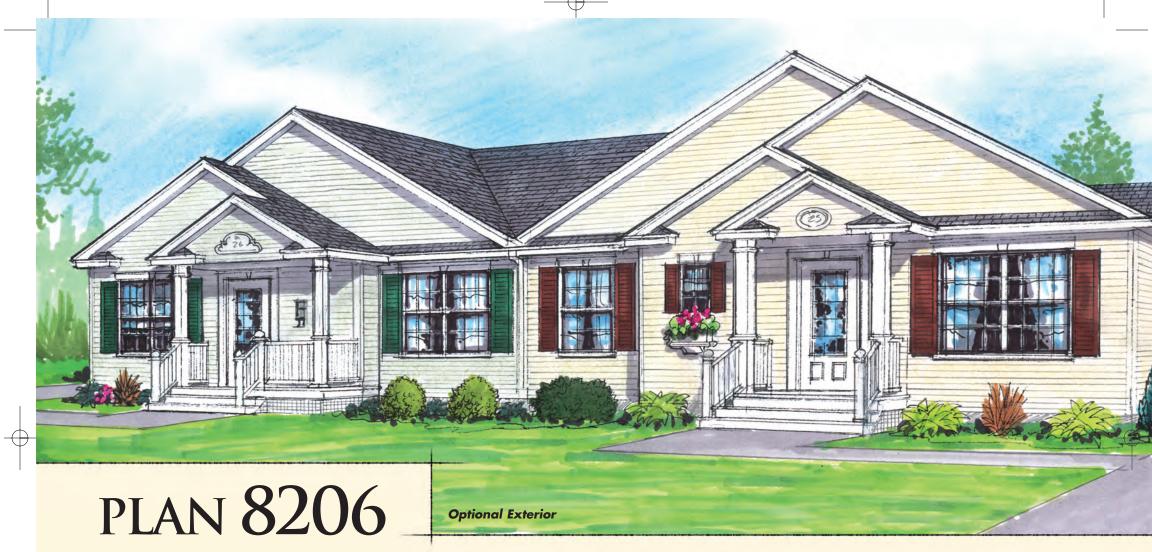

While shown as a duplex, the exterior facade design of each unit can be uniquely modified to give an appearance of individuality to each unit while maintaining a consistent exterior theme. The Kitchen/Dining/Living Room interior is an open concept thereby giving the resident a more open feeling. The bedrooms however are separated by a full bathroom and ensuite bath so as to provide quiet privacy. There is a walk-in-closet off of the master bedroom. The 32' frontage allows for this duplex to be built on narrow lots with extra depth.

- 2 bedroom, 1,387 sq. ft./unit
- 32' X 44', more units on a smaller lot
- Variable exterior façade design
- Expansion capability beyond a duplex layout
- Optional private front porch entrance
- Open ceiling concept of Kitchen/Dining/Living room
- Full Bath plus ensuite bath off of the master bedroom
- Walkin closet