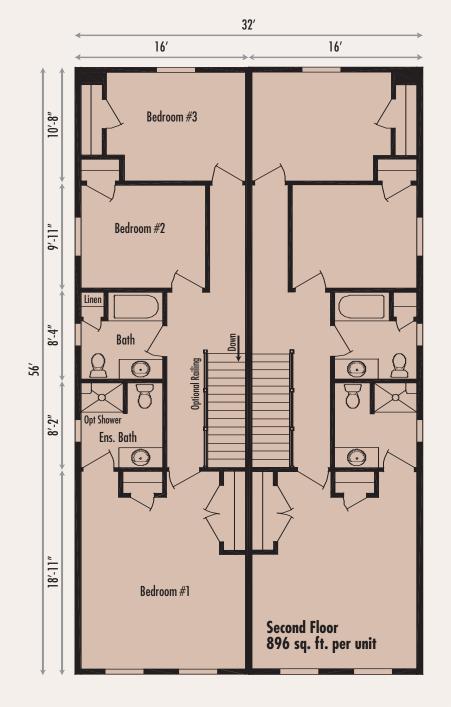

PLAN 8210

The exterior façade of this 2 level duplex is reminiscent of Victorian era values. The interior layout is such that the first floor comprises the main daytime traffic while the bedroom sleeping area is solely on the second floor with its own bathroom and a walk-in closet off of the mater bedroom.

A half bath is available on the main floor. By locating the stairway and bathrooms between the units, privacy and sound transmission are taken into consideration in the design.

- Two bedroom, 1 1/2 bath
- 1,408 sq. ft. over two levels
- Victorian era exterior façade
- Street level private entrance
- Multiple attached unit expansion possible
- Utility rear entrance area
- Walk-in closet