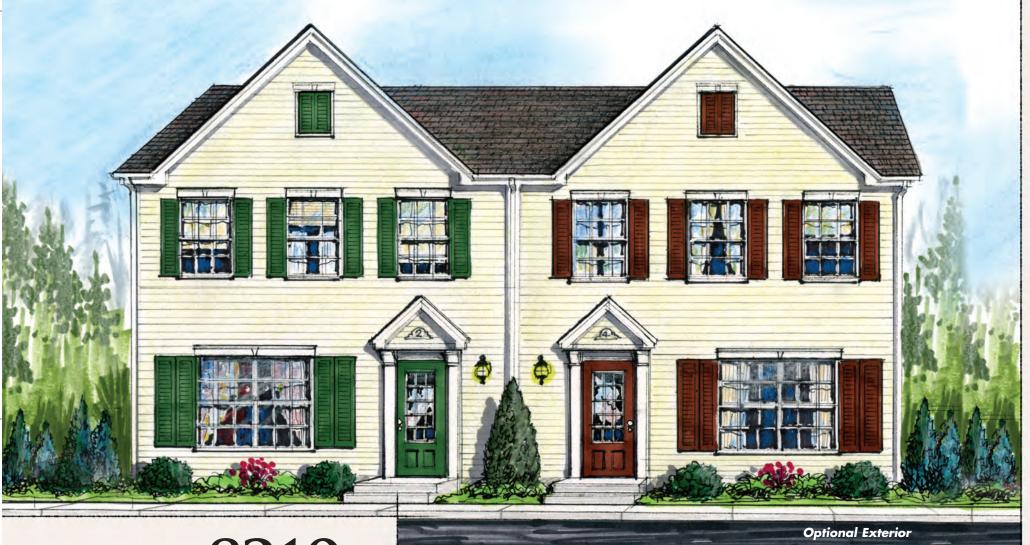

PLAN 8210

The exterior façade of this 2 level duplex is reminiscent of Victorian era values. The interior layout is such that the first floor comprises the main daytime traffic while the bedroom sleeping area is solely on the second floor with its own bathroom and a walk-in closet off of the mater bedroom.

A half bath is available on the main floor. By locating the stairway and bathrooms between the units, privacy and sound transmission are taken into consideration in the design.

- Two bedroom, 1 1/2 bath
- 1,408 sq. ft. over two levels
- Victorian era exterior façade
- Street level private entrance
- Multiple attached unit expansion possible
- Utility rear entrance area
- Walk-in closet