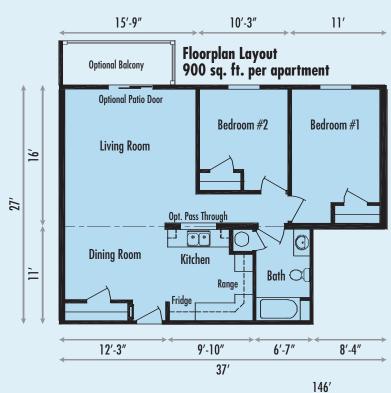

2 Level Duplex 3 bedroom units

15

This two storey duplex features 3 bedrooms, 1 1/2 baths and an ensuite bath within 1,747 sq. ft of living space. This opportunity is ideally suited for narrow lots considering that this duplex has a combined frontal width of 32'. The privacy and quiet of the master bedroom is assured by the separation of the bathroom and ensuite bath.from bedrooms 1 & 2. With an interconnecting roofline, this duplex can have additional units added to it. An open concept feeling is achieved for the kitchen, dining room and living room. While both floorplan layouts allow for a utility room off of the backdoor entrance, each unit is slightly different at the back entrance thereby allowing for different preferences in the size of the kitchen and utility room.

#### Features at a glance

• Three bedroom, 1 1/2 bath with ensuite bath

**Optional Exterior** 

- 1,747 sq. ft. of living space
- Idea for narrow lots
- Open concept kitchen, dining and living room
- Utility room off of the back entrance door.
- Private entrance with porch