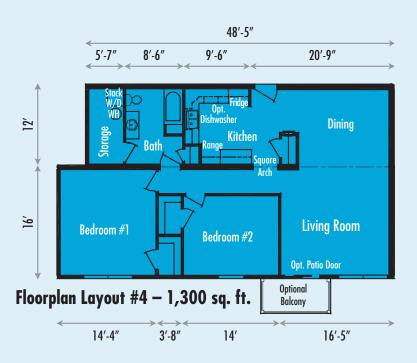

ures at a glance

- 24 2 bedroom units, 900 sq. ft. per unit
- 3 story, with balcony for each unit
- Optional open to ceiling for spacious Kitchen, Dining and Living rooms combination
- One bathroom
- Entrance at each end of building







3 Story Apartment 24 – 2 bedroom units on 3 floor



,09



# PLAN 8222

This 3 story investment property consists of 24 - 2 bedroom apartments comprising 4 varying living areas of

- 12 1,050 sq. ft. units ,
- 6 1,250 sq. ft. units,
- 3 1,280 sq. ft. units
- 3 1,300 sq. ft. units

Each apartment has a separate exterior balcony option and private access from a center corridor hallway. Double entrance security doors and hallway doors provide both security, privacy and reduced interior sound transmission



3 Story Apartment 24 – 2 bedroom units













## Congratulations to the #1 Retailers in Manufactured Housing

Throughout Atlantic Canada, Quebec, Ontario, Alberta and the New England States at over 30 Convenient Locations.





#### MAPLE LEAF HOMES

PO Box 27, Industrial Park Fredericton, NB Canada E3B 4Y2

T (506) 459-1335 F (506) 450-3016

www.mapleleafhomes.ca

Glenkel Custom Homes Moncton, NB (506) 855-8459

Jack Co. Holdings Ltd. Campbellton, NB (506) 753-6067

Lifetime Sales Ltd. Sussex, NB (506) 432-6430

Mar Phi Select Homes Inc. Woodstock, NB (506) 328-4341

McAllister Park Subdivision Ltd. Riverview, NB (506) 386-0309

Patterson Home Sales

Miramichi, NB (506) 773-4200 Patterson Home Sales Bathurst, NB (506) 545-1008

Today's Homes Ltd. (Northrup Homes) Fredericton, NB (506) 446-5037

Claude & Terry Toner Grand Falls, N