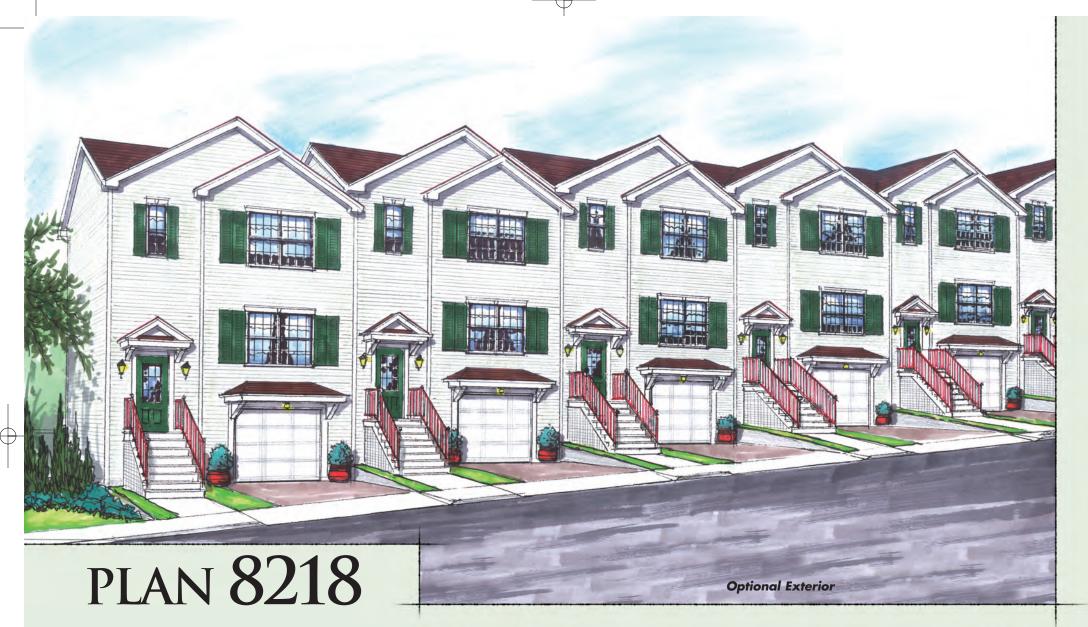

## PLAN 8208

The exterior façade design gives the initial appearance of a single residence while in fact it is a 2 bedroom / unit duplex comprising 1,315 sq. ft of living area in each unit. There is a full bath on the second floor and  $^1/_2$  bath on the main floor. The entrances, with a porch, are separated to allow for privacy. The kitchen is separated from the living room area so as to give privacy

- Two bedroom, 1,315 sq. ft. / unit
- Single residence street appearance, each unit is 14' X 50'-6" / 46'
- 1 +  $\frac{1}{2}$  bath
- Private entrance and porch
- Kitchen is private from the living room area.
- With interconnecting roof line, this design can be expanded