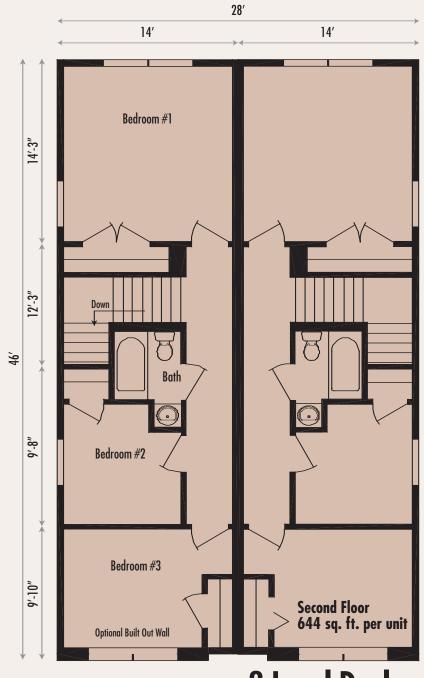

## PLAN 8208

The exterior façade design gives the initial appearance of a single residence while in fact it is a 2 bedroom / unit duplex comprising 1,315 sq. ft of living area in each unit. There is a full bath on the second floor and  $^1/_2$  bath on the main floor. The entrances, with a porch, are separated to allow for privacy. The kitchen is separated from the living room area so as to give privacy

- Two bedroom, 1,315 sq. ft. / unit
- Single residence street appearance, each unit is 14' X 50'-6" / 46'
- 1 +  $\frac{1}{2}$  bath
- Private entrance and porch
- Kitchen is private from the living room area.
- With interconnecting roof line, this design can be expanded