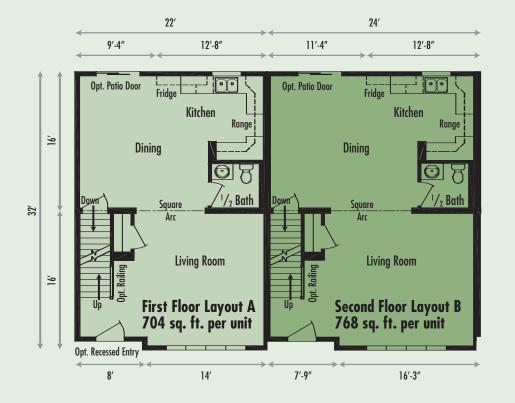

## PLAN 8208

The exterior façade design gives the initial appearance of a single residence while in fact it is a 2 bedroom / unit duplex comprising 1,315 sq. ft of living area in each unit. There is a full bath on the second floor and  $^1/_2$  bath on the main floor. The entrances, with a porch, are separated to allow for privacy. The kitchen is separated from the living room area so as to give privacy

- Two bedroom, 1,315 sq. ft. / unit
- Single residence street appearance, each unit is 14' X 50'-6" / 46'
- 1 +  $\frac{1}{2}$  bath
- Private entrance and porch
- Kitchen is private from the living room area.
- With interconnecting roof line, this design can be expanded