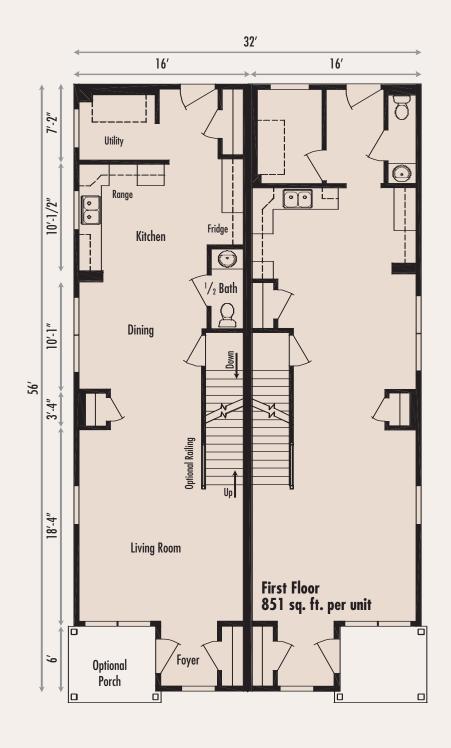

PLAN 8210

The exterior façade of this 2 level duplex is reminiscent of Victorian era values. The interior layout is such that the first floor comprises the main daytime traffic while the bedroom sleeping area is solely on the second floor with its own bathroom and a walk-in closet off of the mater bedroom.

A half bath is available on the main floor. By locating the stairway and bathrooms between the units, privacy and sound transmission are taken into consideration in the design.

- Two bedroom, 1 1/2 bath
- 1,408 sq. ft. over two levels
- Victorian era exterior façade
- Street level private entrance
- Multiple attached unit expansion possible
- Utility rear entrance area
- Walk-in closet