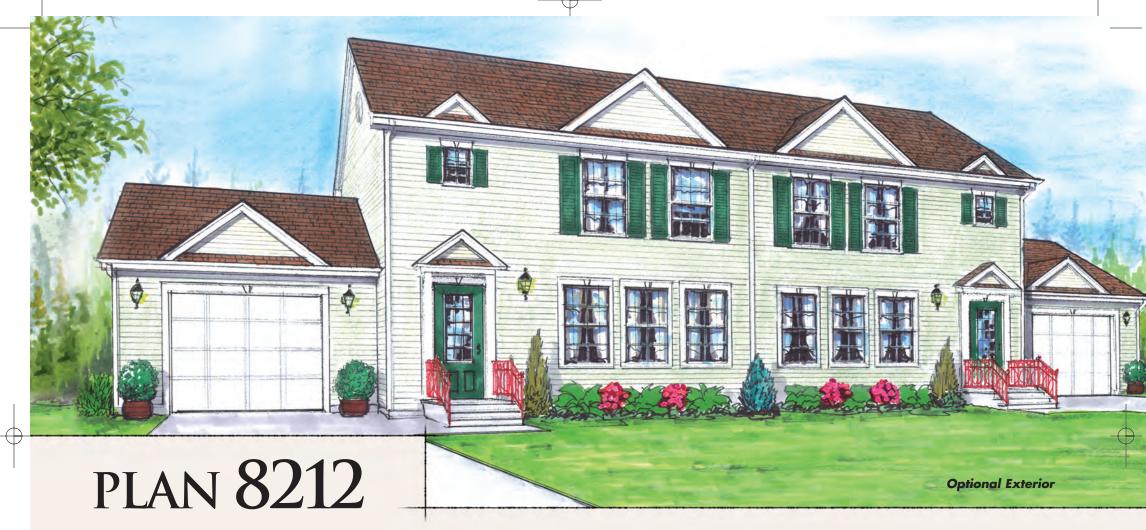

2 Level Duplex 3 bedroom units

15

This two storey duplex features 3 bedrooms, 1 1/2 baths and an ensuite bath within 1,747 sq. ft of living space. This opportunity is ideally suited for narrow lots considering that this duplex has a combined frontal width of 32'. The privacy and quiet of the master bedroom is assured by the separation of the bathroom and ensuite bath.from bedrooms 1 & 2. With an interconnecting roofline, this duplex can have additional units added to it. An open concept feeling is achieved for the kitchen, dining room and living room. While both floorplan layouts allow for a utility room off of the backdoor entrance, each unit is slightly different at the back entrance thereby allowing for different preferences in the size of the kitchen and utility room.

#### Features at a glance

• Three bedroom, 1 1/2 bath with ensuite bath

**Optional Exterior** 

- 1,747 sq. ft. of living space
- Idea for narrow lots
- Open concept kitchen, dining and living room
- Utility room off of the back entrance door.
- Private entrance with porch