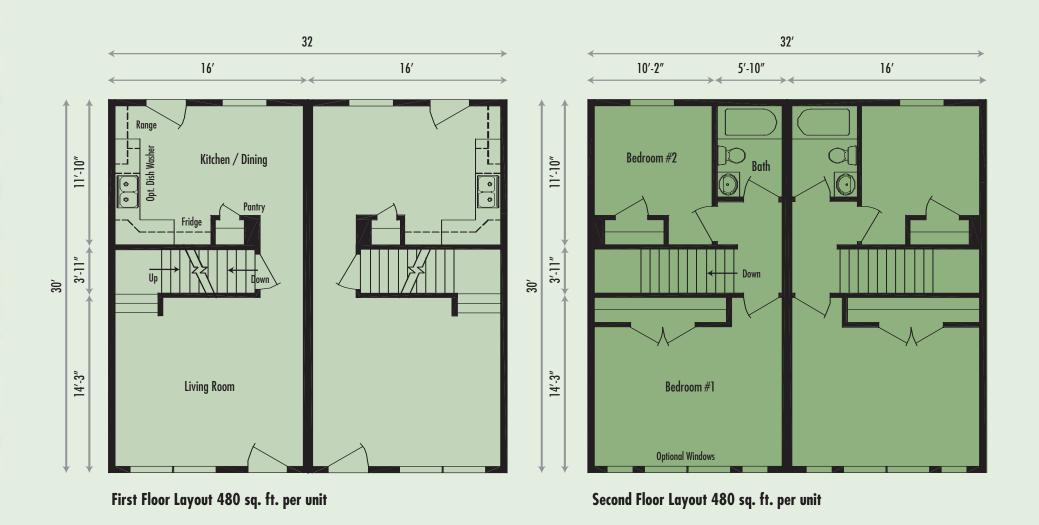

## 1 Level Triplex 2 bedroom units

Each side of this 962 sq. ft. duplex consists of two "separated" bedrooms and a open concept Kitchen, dining room and living room to give the feeling of openness. The separated bedrooms are ideal for children visiting Grandparents where easy access to the bathroom and kitchen living area still allows for individual privacy. Each duplex has it's own separate entrance and private sitting porch. Optional patio doors are available off of the living room to allow for the use of an outdoor patio.

This design can be easily extended to as many units as desired without sacrificing the exterior appearance and privacy features. Stackable washer dryers and linen closet are positioned in the bathroom area.

- 2 private bedrooms, 962 sq. ft. per unit
- Bath with adjacent utility area and storage room
- Open concept living, dining, kitchen
- Private entrance and sitting porch

Floorplan Layout 962 sq. ft. per unit