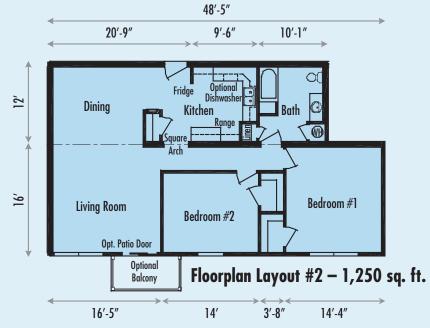

## PLAN 8208

The exterior façade design gives the initial appearance of a single residence while in fact it is a 2 bedroom / unit duplex comprising 1,315 sq. ft of living area in each unit. There is a full bath on the second floor and  $^1/_2$  bath on the main floor. The entrances, with a porch, are separated to allow for privacy. The kitchen is separated from the living room area so as to give privacy

- Two bedroom, 1,315 sq. ft. / unit
- Single residence street appearance, each unit is 14' X 50'-6" / 46'
- 1 +  $\frac{1}{2}$  bath
- Private entrance and porch
- Kitchen is private from the living room area.
- With interconnecting roof line, this design can be expanded