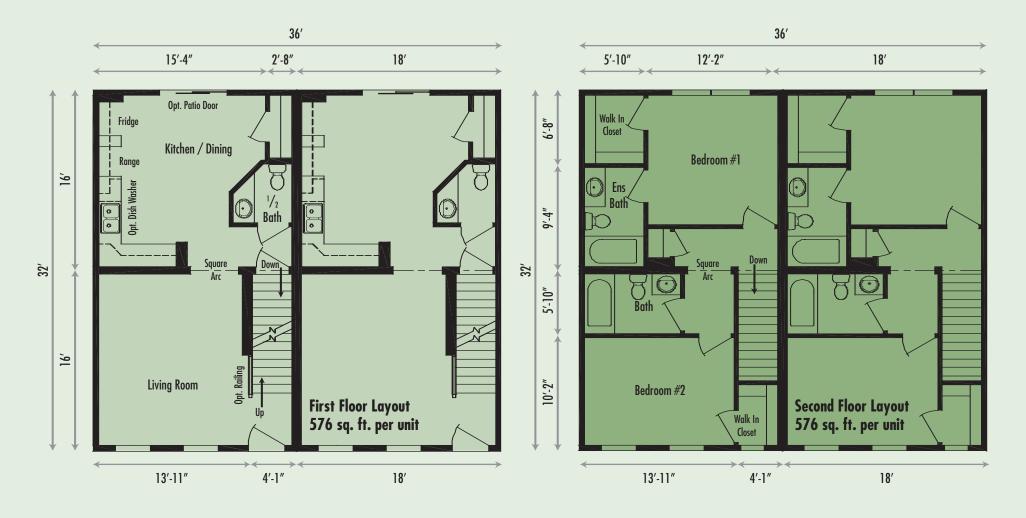

2 Level Duplex 3 bedroom units

15

This two storey duplex features 3 bedrooms, 1 1/2 baths and an ensuite bath within 1,747 sq. ft of living space. This opportunity is ideally suited for narrow lots considering that this duplex has a combined frontal width of 32'. The privacy and quiet of the master bedroom is assured by the separation of the bathroom and ensuite bath.from bedrooms 1 & 2. With an interconnecting roofline, this duplex can have additional units added to it. An open concept feeling is achieved for the kitchen, dining room and living room. While both floorplan layouts allow for a utility room off of the backdoor entrance, each unit is slightly different at the back entrance thereby allowing for different preferences in the size of the kitchen and utility room.

#### Features at a glance

• Three bedroom, 1 1/2 bath with ensuite bath

**Optional Exterior** 

- 1,747 sq. ft. of living space
- Idea for narrow lots
- Open concept kitchen, dining and living room
- Utility room off of the back entrance door.
- Private entrance with porch