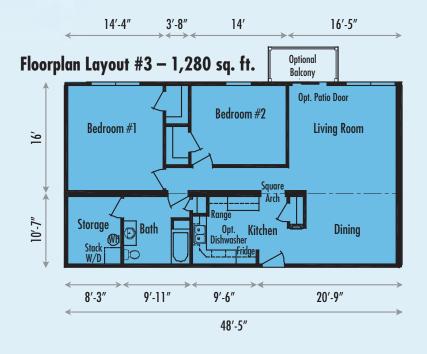

atures at a glance

- 24 2 bedroom units, 900 sq. ft. per unit
- 3 story, with balcony for each unit
- Optional open to ceiling for spacious Kitchen, Dining and Living rooms combination
- One bathroom
- Entrance at each end of building







3 Story Apartment 24 – 2 bedroom units on 3 floor



,09



# PLAN 8222

This 3 story investment property consists of 24 - 2 bedroom apartments comprising 4 varying living areas of

- 12 1,050 sq. ft. units ,
- 6 1,250 sq. ft. units,
- 3 1,280 sq. ft. units
- 3 1,300 sq. ft. units

Each apartment has a separate exterior balcony option and private access from a center corridor hallway. Double entrance security doors and hallway doors provide both security, privacy and reduced interior sound transmission



3 Story Apartment 24 – 2 bedroom units













## Congratulations to the #1 Retailers in Manufactured Housing

Throughout Atlantic Canada, Quebec, Ontario, Alberta and the New England States at over 30 Convenient Locations.





#### MAPLE LEAF HOMES

PO Box 27, Industrial Park Fredericton, NB Canada E3B 4Y2

T (506) 459-1335 F (506) 450-3016

www.mapleleafhomes.ca

Glenkel Custom Homes Moncton, NB (506) 855-8459

Jack Co. Holdings Ltd. Campbellton, NB (506) 753-6067

Lifetime Sales Ltd. Sussex, NB (506) 432-6430

Mar Phi Select Homes Inc. Woodstock, NB (506) 328-4341

McAllister Park Subdivision Ltd. Riverview, NB (506) 386-0309

Patterson Home Sales

Miramichi, NB (506) 773-4200 Patterson Home Sales Bathurst, NB (506) 545-1008

Today's Homes Ltd. (Northrup Homes) Fredericton, NB (506) 446-5037

Claude & Terry Toner Grand Falls,