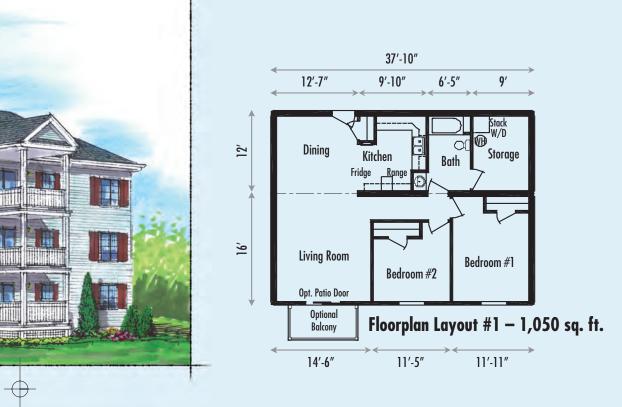

### PLAN 8204

The design of this street entry level 1,008 sq. ft unit is spacious and laid out so that activities in the daily living area are separate and private from the bedrooms and bathroom. When designed as a duplex or expandable additional units, the two end units have an entry directly into a utility and storage area. The wide separation between entrances affords a level of privacy.

- 1,008 sq. ft. / unit
- 3 bedrooms
- 1 bath
- Open Kitchen, Dining, Living room area
- Street level entry
- Separate storage and utility areas

While each of these 1,238 sq. ft units are in fact "end on" in layout, the addition of additional units enhances the overall width appearance. The arrangement is advantageous where the Developer wants to maximize the number of units in a minimal amount of land space. Each unit has a single car garage which enters an entry "mud room". The main living area of the unit is separated from the two bedrooms which are, in themselves, separate from each other for privacy.