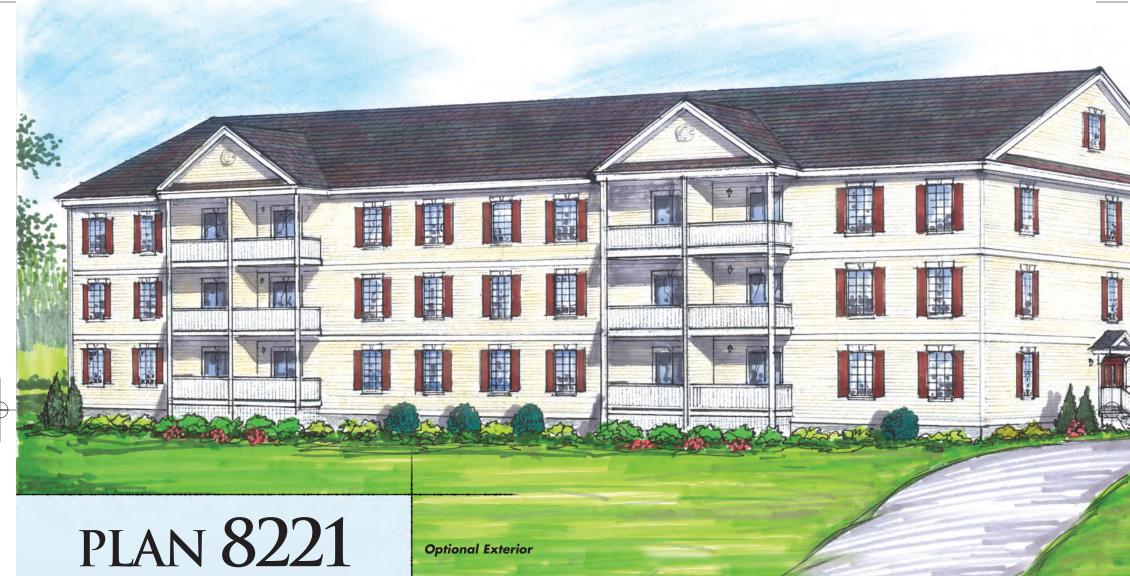

2 Level Duplex 3 bedroom units

15

This two storey duplex features 3 bedrooms, 1 1/2 baths and an ensuite bath within 1,747 sq. ft of living space. This opportunity is ideally suited for narrow lots considering that this duplex has a combined frontal width of 32'. The privacy and quiet of the master bedroom is assured by the separation of the bathroom and ensuite bath.from bedrooms 1 & 2. With an interconnecting roofline, this duplex can have additional units added to it. An open concept feeling is achieved for the kitchen, dining room and living room. While both floorplan layouts allow for a utility room off of the backdoor entrance, each unit is slightly different at the back entrance thereby allowing for different preferences in the size of the kitchen and utility room.

#### Features at a glance

• Three bedroom, 1 1/2 bath with ensuite bath

**Optional Exterior** 

- 1,747 sq. ft. of living space
- Idea for narrow lots
- Open concept kitchen, dining and living room
- Utility room off of the back entrance door.
- Private entrance with porch