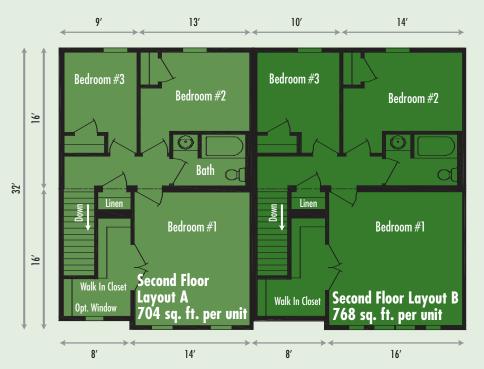

## PLAN 8208

The exterior façade design gives the initial appearance of a single residence while in fact it is a 2 bedroom / unit duplex comprising 1,315 sq. ft of living area in each unit. There is a full bath on the second floor and  $^1/_2$  bath on the main floor. The entrances, with a porch, are separated to allow for privacy. The kitchen is separated from the living room area so as to give privacy

- Two bedroom, 1,315 sq. ft. / unit
- Single residence street appearance, each unit is 14' X 50'-6" / 46'
- 1 +  $\frac{1}{2}$  bath
- Private entrance and porch
- Kitchen is private from the living room area.
- With interconnecting roof line, this design can be expanded