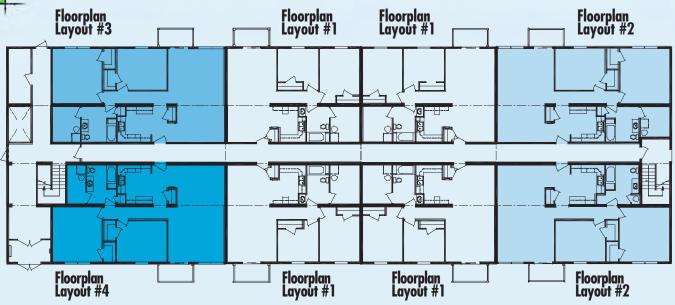

2 Level Duplex 3 bedroom units

15

This two storey duplex features 3 bedrooms, 1 1/2 baths and an ensuite bath within 1,747 sq. ft of living space. This opportunity is ideally suited for narrow lots considering that this duplex has a combined frontal width of 32'. The privacy and quiet of the master bedroom is assured by the separation of the bathroom and ensuite bath.from bedrooms 1 & 2. With an interconnecting roofline, this duplex can have additional units added to it. An open concept feeling is achieved for the kitchen, dining room and living room. While both floorplan layouts allow for a utility room off of the backdoor entrance, each unit is slightly different at the back entrance thereby allowing for different preferences in the size of the kitchen and utility room.

#### Features at a glance

• Three bedroom, 1 1/2 bath with ensuite bath

**Optional Exterior** 

- 1,747 sq. ft. of living space
- Idea for narrow lots
- Open concept kitchen, dining and living room
- Utility room off of the back entrance door.
- Private entrance with porch