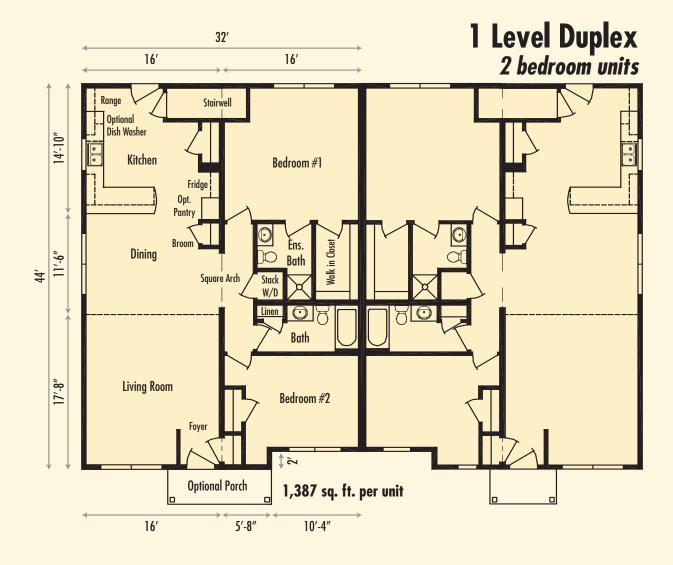

While shown as a duplex, the exterior facade design of each unit can be uniquely modified to give an appearance of individuality to each unit while maintaining a consistent exterior theme. The Kitchen/Dining/Living Room interior is an open concept thereby giving the resident a more open feeling. The bedrooms however are separated by a full bathroom and ensuite bath so as to provide quiet privacy. There is a walk-in-closet off of the master bedroom. The 32' frontage allows for this duplex to be built on narrow lots with extra depth.

- 2 bedroom, 1,387 sq. ft./unit
- 32' X 44', more units on a smaller lot
- Variable exterior façade design
- Expansion capability beyond a duplex layout
- Optional private front porch entrance
- Open ceiling concept of Kitchen/Dining/Living room
- Full Bath plus ensuite bath off of the master bedroom
- Walkin closet