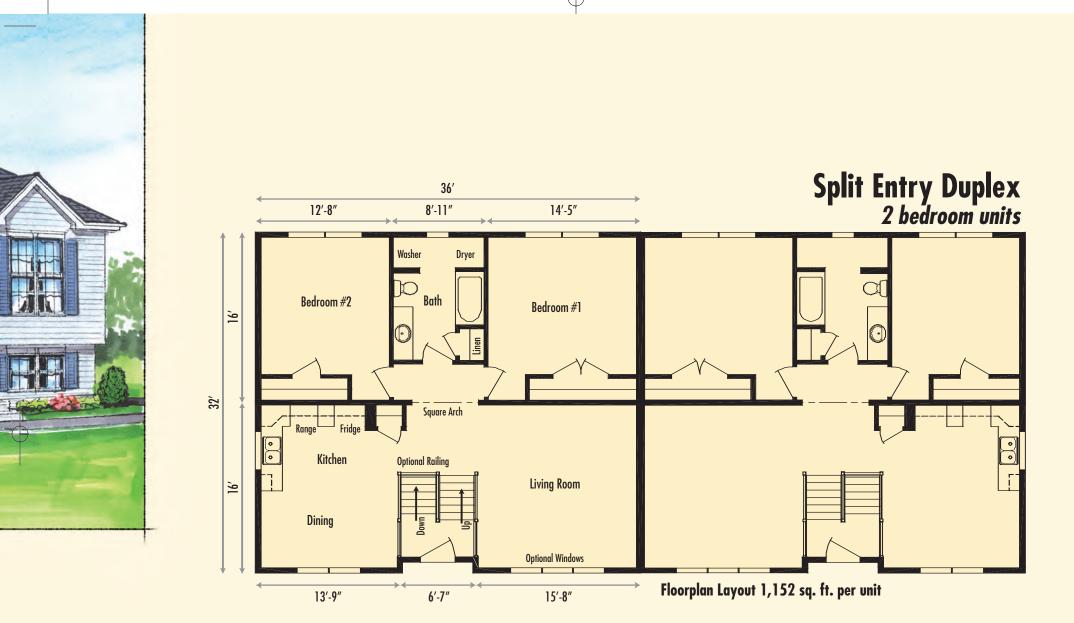

The main floor of this split level/raised ranch design provides a 2 bedroom and 1 bathroom accommodation. The washer / dryer facilities are attached to the main bathroom. By developing the lower in-ground level, the total living area can be expanded well beyond the basic 1,152 sq. ft. / unit. This added development allows for the lower level bedrooms to be used for other purposes such as an office, family room or child's playroom. This arrangement also allows for multiple residence – income property

- 2 bedroom, 1,152 sq. ft. / unit
- Each unit is 36' X 32'
- Expansion capability beyond a duplex layout
- Lower level can be further developed
- Residence and income units a possibility
- Potential to increase number of bedrooms and baths