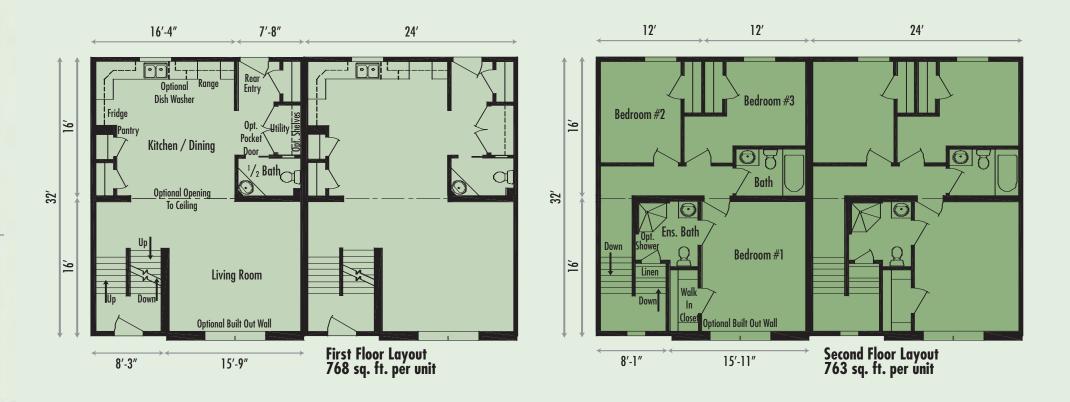

## PLAN 8208

The exterior façade design gives the initial appearance of a single residence while in fact it is a 2 bedroom / unit duplex comprising 1,315 sq. ft of living area in each unit. There is a full bath on the second floor and  $^1/_2$  bath on the main floor. The entrances, with a porch, are separated to allow for privacy. The kitchen is separated from the living room area so as to give privacy

- Two bedroom, 1,315 sq. ft. / unit
- Single residence street appearance, each unit is 14' X 50'-6" / 46'
- 1 +  $\frac{1}{2}$  bath
- Private entrance and porch
- Kitchen is private from the living room area.
- With interconnecting roof line, this design can be expanded