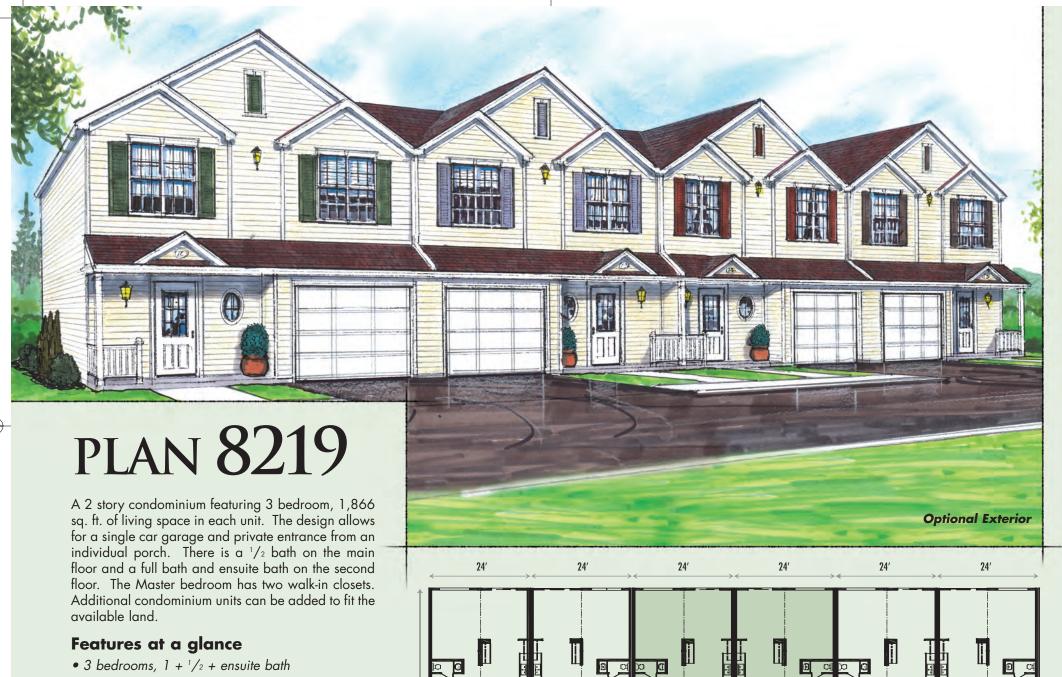

2 Level Duplex 3 bedroom units

15

This two storey duplex features 3 bedrooms, 1 1/2 baths and an ensuite bath within 1,747 sq. ft of living space. This opportunity is ideally suited for narrow lots considering that this duplex has a combined frontal width of 32'. The privacy and quiet of the master bedroom is assured by the separation of the bathroom and ensuite bath.from bedrooms 1 & 2. With an interconnecting roofline, this duplex can have additional units added to it. An open concept feeling is achieved for the kitchen, dining room and living room. While both floorplan layouts allow for a utility room off of the backdoor entrance, each unit is slightly different at the back entrance thereby allowing for different preferences in the size of the kitchen and utility room.

#### Features at a glance

• Three bedroom, 1 1/2 bath with ensuite bath

**Optional Exterior** 

- 1,747 sq. ft. of living space
- Idea for narrow lots
- Open concept kitchen, dining and living room
- Utility room off of the back entrance door.
- Private entrance with porch