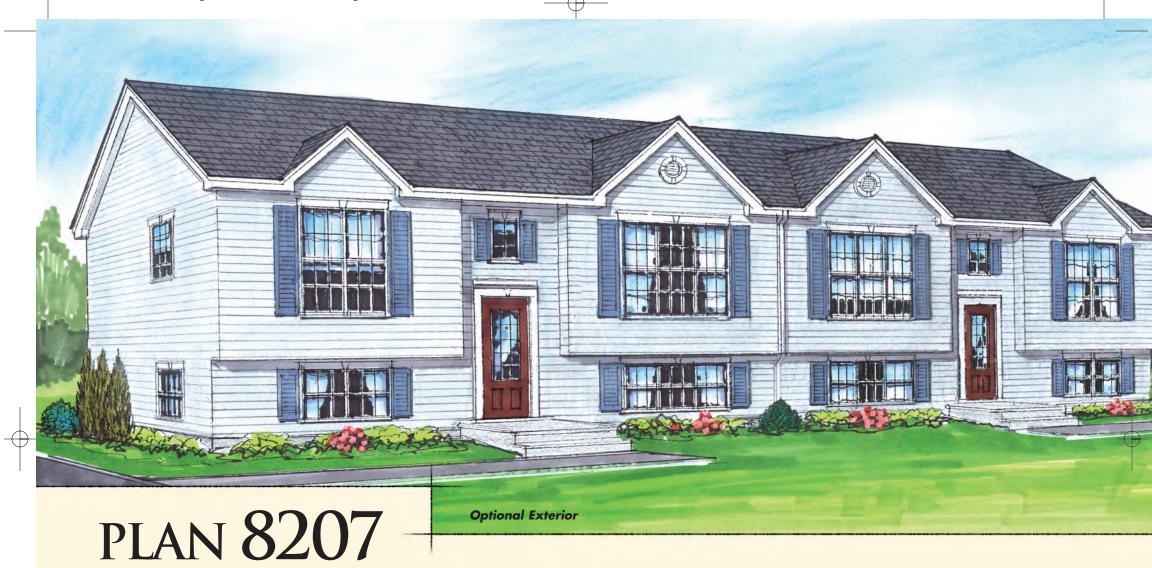

The main floor of this split level/raised ranch design provides a 2 bedroom and 1 bathroom accommodation. The washer / dryer facilities are attached to the main bathroom. By developing the lower in-ground level, the total living area can be expanded well beyond the basic 1,152 sq. ft. / unit. This added development allows for the lower level bedrooms to be used for other purposes such as an office, family room or child's playroom. This arrangement also allows for multiple residence – income property

- 2 bedroom, 1,152 sq. ft. / unit
- Each unit is 36' X 32'
- Expansion capability beyond a duplex layout
- Lower level can be further developed
- Residence and income units a possibility
- Potential to increase number of bedrooms and baths