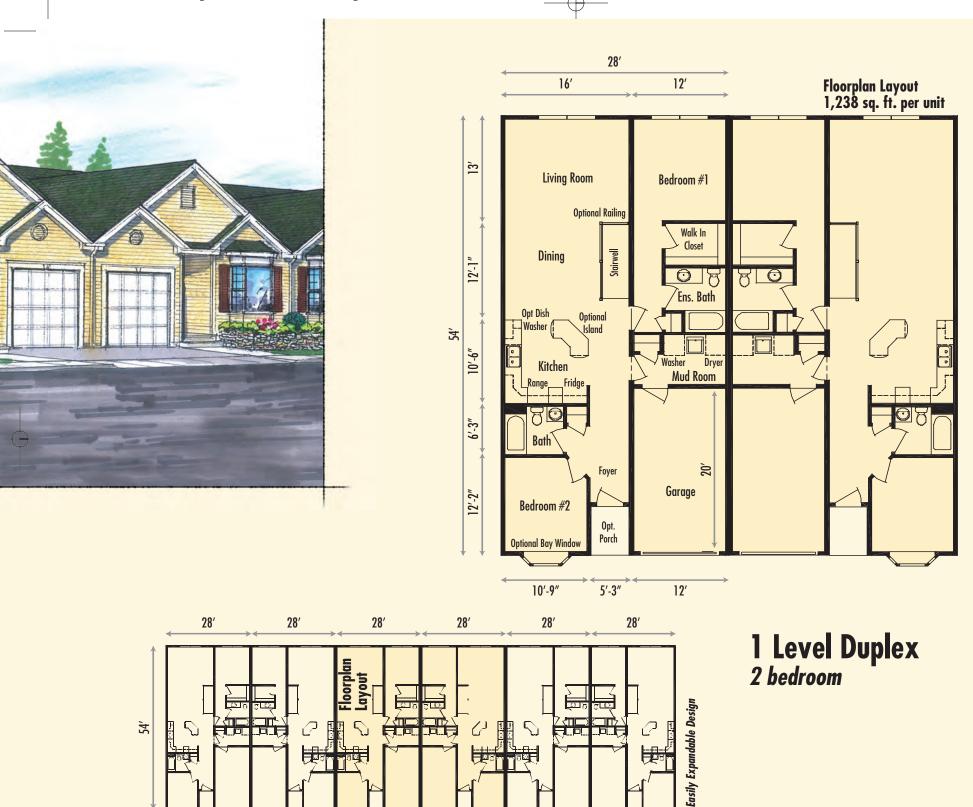

- 1,008 sq. ft. / unit
- 3 bedrooms
- 1 bath
- Open Kitchen, Dining, Living room area
- Street level entry
- Separate storage and utility areas

While each of these 1,238 sq. ft units are in fact "end on" in layout, the addition of additional units enhances the overall width appearance. The arrangement is advantageous where the Developer wants to maximize the number of units in a minimal amount of land space. Each unit has a single car garage which enters an entry "mud room". The main living area of the unit is separated from the two bedrooms which are, in themselves, separate from each other for privacy.

The main bedroom also has a walk-in closet and ensuite bath. The recessed front entrance door and the side by side garages affords a good level of privacy. The optional bay window not only gives the second bedroom a spacious and open feeling, but it also adds to the street appearance appeal

- 1,238 sq. ft. / unit
- 2 bedrooms
- 1 main bathroom with an additional ensuite bathroom
- Open Kitchen, Dining, Living room area
- Street level entry
- Single car garage
- Entry mud room
- Walk-in-closet
- Separate storage and utility areas
- End-on design layout
- Full basement