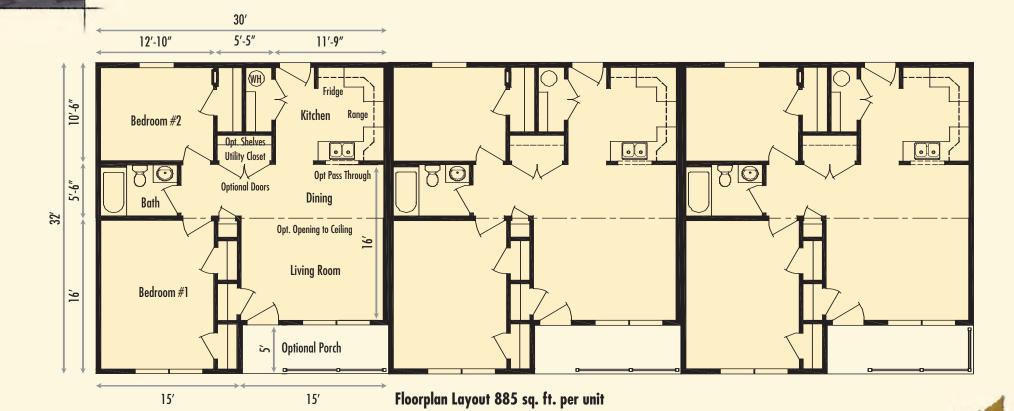

Note: All exteriors are typical and may show options not included in base price. Some exteriors may not be suited to all plans.

This street entry level 2 bedroom triplex is ideal for those wishing to downsize while still maintaining their privacy and independence. The façade of each unit is variable so as to allow for for an individual appearance to each unit. An enclosed porch with railing is arranged to allow for privacy while outdoors. The optional open to ceiling feature for the Living and Dining Room will give a spacious open feeling to the 880 sq. ft. unit.

Since this arrangement does not require a costly full foundation, extra closets and storage are incorporated into the design. If desired, this arrangement can be expanded to as many units as required without compromising the variable façade designs.

- 885 sq. ft. / per unit
- 2 bedrooms
- 1 bath
- Private Porch
- Street level entry
- Expandable to added units