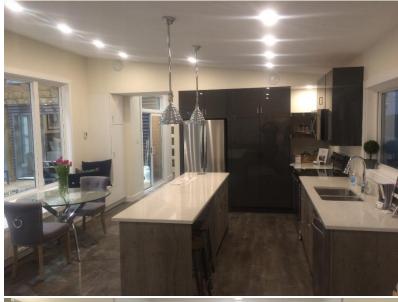

### **OASIS SIGNATURE**

Includes Oasis Unlimited features plus, upgrades in exterior siding, imitation stone exterior finish, Custom Designer Kitchen. Laminate flooring throughout, Ceramic flooring entrance and bathrooms, Plumbing - tub, shower, shower door, bathroom & kitchen sinks and faucets. Electrical – LED upgrade in lighting & dimmer switched, bench heating, USB charging station, extra phone and cable jacks. Whirlpool Stainless steal Appliances are included.