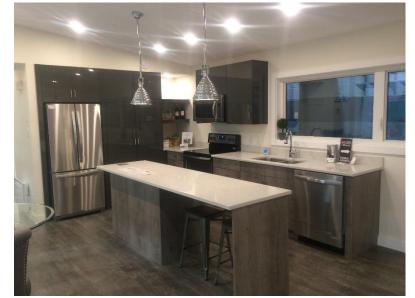

### **OASIS SIGNATURE**

Includes Oasis Unlimited features plus, upgrades in exterior siding, imitation stone exterior finish, Custom Designer Kitchen. Laminate flooring throughout, Ceramic flooring entrance and bathrooms, Plumbing - tub, shower, shower door, bathroom & kitchen sinks and faucets. Electrical – LED upgrade in lighting & dimmer switched, bench heating, USB charging station, extra phone and cable jacks. Whirlpool Stainless steal Appliances are included.