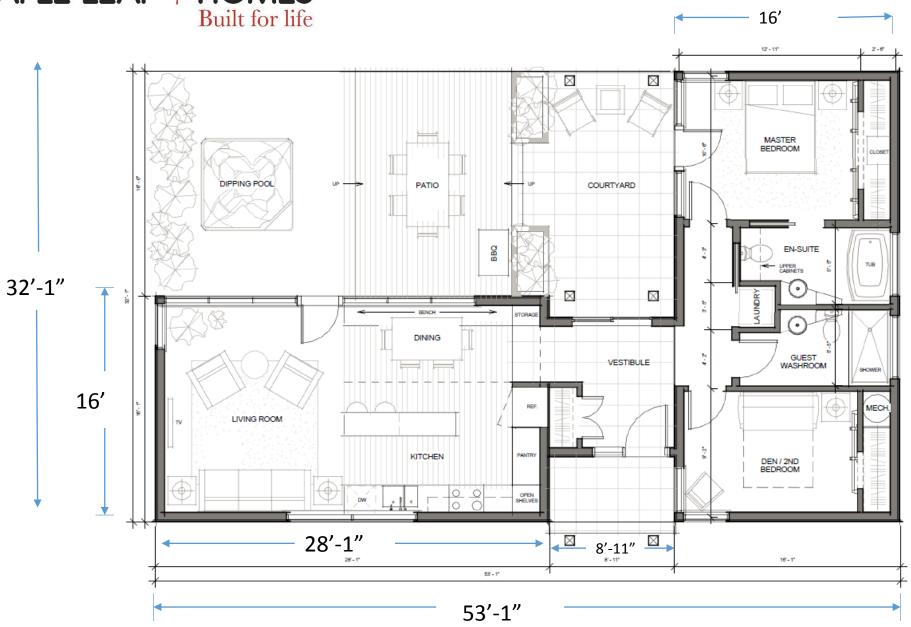

### MAPLE LEAF \* HOMES Built for life

### OASIS - 2 Bedroom Home









### MAPLE LEAF \* HOMES OASIS - 2 Bedroom Home, Floor Plan



## MAPLE LEAF \* HOMES Built for life

OASIS – 2 Bedroom Home Design options











# MAPLE LEAF \* HOMES Built for life

OASIS – 2 Bedroom Home Design options















### PRICING AND SPECIFICATIONS OASIS

- 2 Bedroom Home finishing options
- 1,041 8q. ft.

### **OASIS CLASSIC**

Includes Maple Leaf Home standard package, low slope roof, bulk head for air exchanger ventilation, additional R5 rigid exterior insulation.

### **OASIS UNLIMITED**

Includes Oasis Classic features plus up-graded trapezoid windows & exterior doors.

### **OASIS SIGNATURE**

Includes Oasis Unlimited features plus, upgrades in exterior siding, imitation stone exterior finish, Custom Designer Kitchen. Laminate flooring throughout, Ceramic flooring entrance and bathrooms, Plumbing - tub, shower, shower d