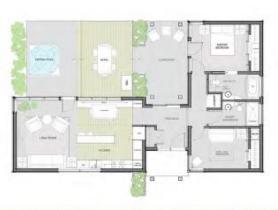

### MAPLE LEAF \* HOMES Built for life

### OASIS - 2 Bedroom Home









### MAPLE LEAF \* HOMES OASIS - 2 Bedroom Home, Floor Plan



## MAPLE LEAF \* HOMES Built for life

OASIS – 2 Bedroom Home Design options











# MAPLE LEAF \* HOMES Built for life

OASIS – 2 Bedroom Home Design options















### PRICING AND SPECIFICATIONS OASIS

- 2 Bedroom Home finishing options
- 1,041 8q. ft.

### **OASIS CLASSIC**

Includes Maple Leaf Home standard package, low slope roof, bulk head for air exchanger ventilation, additional R5 rigid exterior insulation.

### **OASIS UNLIMITED**

Includes Oasis Classic features plus up-graded trapezoid windows & exterior doors.

### **OASIS SIGNATURE**

Includes Oasis Unlimited features plus, upgrades in exterior siding, imitation stone exterior finish, Custom Designer Kitchen. Laminate flooring throughout, Ceramic