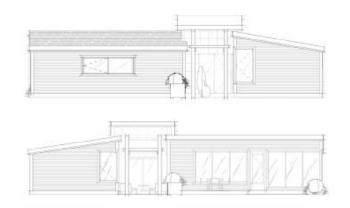

### MAPLE LEAF \* HOMES Built for life

### OASIS - 2 Bedroom Home









### MAPLE LEAF \* HOMES OASIS - 2 Bedroom Home, Floor Plan



## MAPLE LEAF \* HOMES Built for life

OASIS – 2 Bedroom Home Design options











# MAPLE LEAF \* HOMES Built for life

OASIS – 2 Bedroom Home Design options















### PRICING AND SPECIFICATIONS OASIS

- 2 Bedroom Home finishing options
- 1,041 8q. ft.

### **OASIS CLASSIC**

Includes Maple Leaf Home standard package, low slope roof, bulk head for air exchanger ventilation, additional R5 rigid exterior insulation.

### **OASIS UNLIMITED**

Includes Oasis Classic features plus up-graded trapezoid windows & exterior doors.

### **OASIS SIGNATURE**

Includes Oasis Unlimited features plus, upgrades in exterior siding, imitation stone exterior finish, Custom Designer Kitchen. Laminate flooring throughout, Ceram